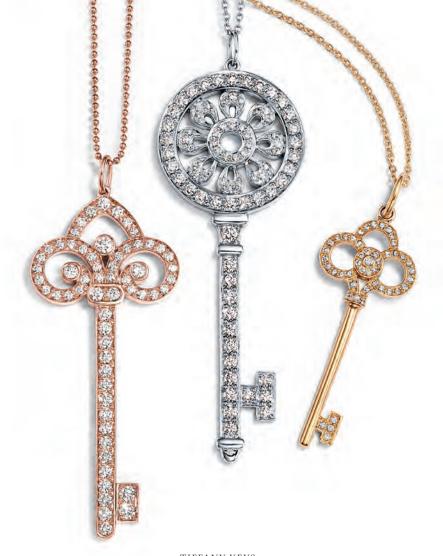

#### TIFFANY KEYS

Pendants with diamonds, from left: Tiffany Victoria® key in platinum, from \$6,400. Fleur de lis key in 18k rose gold, from \$4,000. Petals key in platinum, \$8,500. Crown key in 18k yellow gold, \$2,400. Chains in platinum and 18k yellow, white and rose gold, from \$225. Keys and chains sold separately.