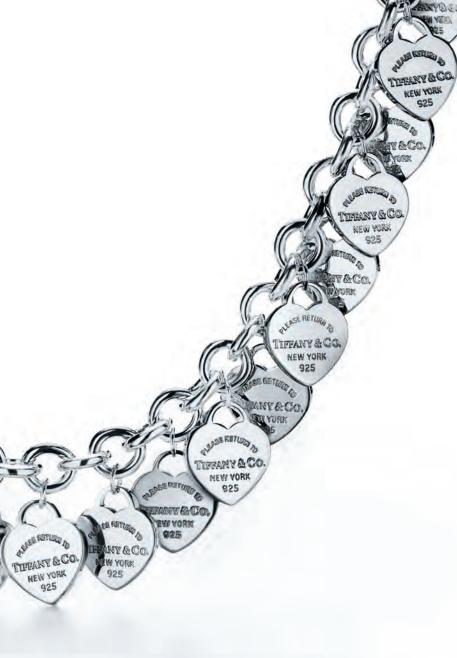

#### RETURN TO TIFFANY®, RETURN TO TIFFANY® LOVE

Return to Tiffany<sup>\*</sup> multi-heart tag bracelet in sterling silver, \$385. Return to Tiffany<sup>\*</sup> Love lock bracelet in sterling silver, \$500.