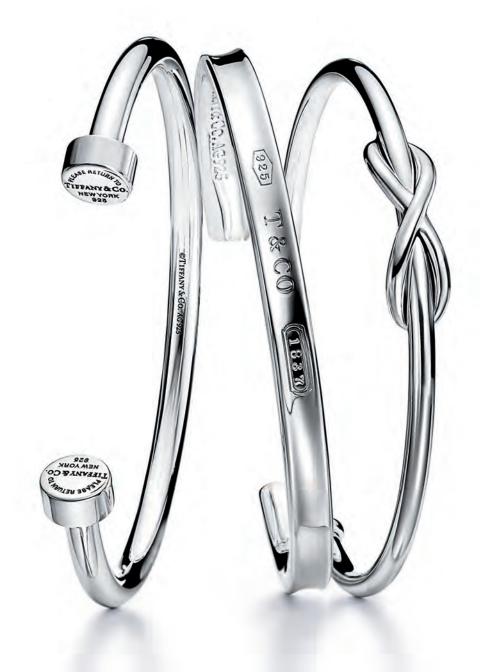

### TIFFANY INFINITY

Designs with diamonds, from left: Ring in 18k rose gold, \$2,200. Cuffs in 18k yellow, rose and white gold, \$4,900 each. Ring in 18k white gold, \$2,200.

### TIFFANY INFINITY

Necklaces in sterling silver and 18k yellow and rose gold, from \$400.

PALOMA PICASSO® OLIVE LEAF

Vine pendant in sterling silver, \$200. Band ring in sterling silver, \$325. Cuff in 18k yellow gold, \$7,500. Cuff in sterling silver, \$1,175. Original designs copyrighted by Paloma Picasso.