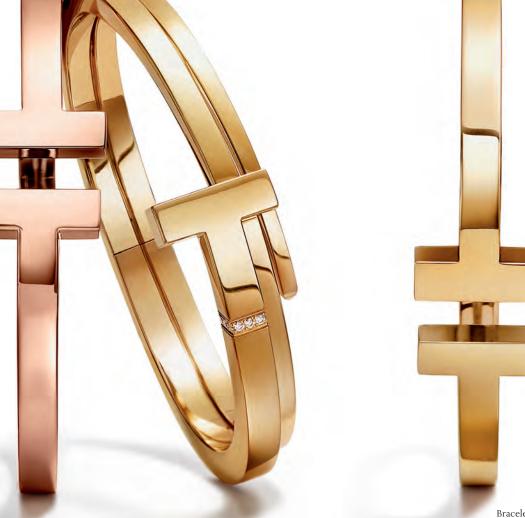

# HOLIDAY SHINE

NOTHING BUT THE BEST AND THE BRIGHTEST

TIFFANY T

Bracelets, from left: Square in 18k rose gold, \$5,200. Hinged wrap in 18k yellow gold with diamonds, \$7,000. Square in 18k yellow gold, \$5,200.