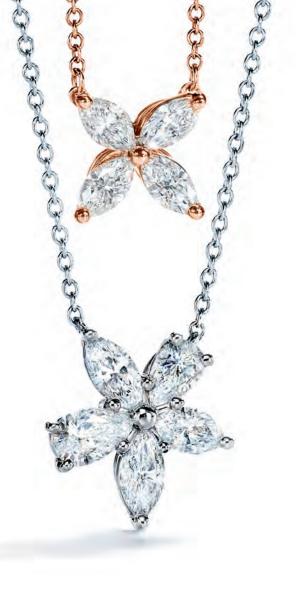

#### TIFFANY VICTORIA®, TIFFANY SOLESTE®

Tiffany Victoria® earrings in 18k rose gold with diamonds, from \$2,900. Tiffany Soleste® earrings in platinum and 18k yellow gold with yellow and white diamonds, from \$5,750. Tiffany Victoria® mixed cluster earrings in platinum with diamonds, from \$8,500. Tiffany Victoria® pendant in 18k rose gold, from \$1,800. Tiffany Victoria® mixed cluster pendant in platinum, from \$4,900.