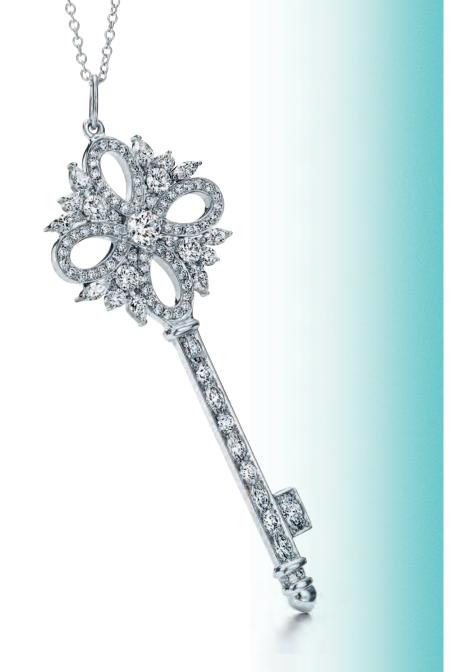

#### TIFFANY KEYS

Pendants with diamonds, from left: Tiffany Victoria® key in platinum, from \$6,400. Fleur de lis key in 18k rose gold, from \$4,000. Petals key in platinum, \$8,500. Crown key in 18k yellow gold, \$2,400. Chains in platinum and 18k yellow, white and rose gold, from \$225. Keys and chains sold separately.