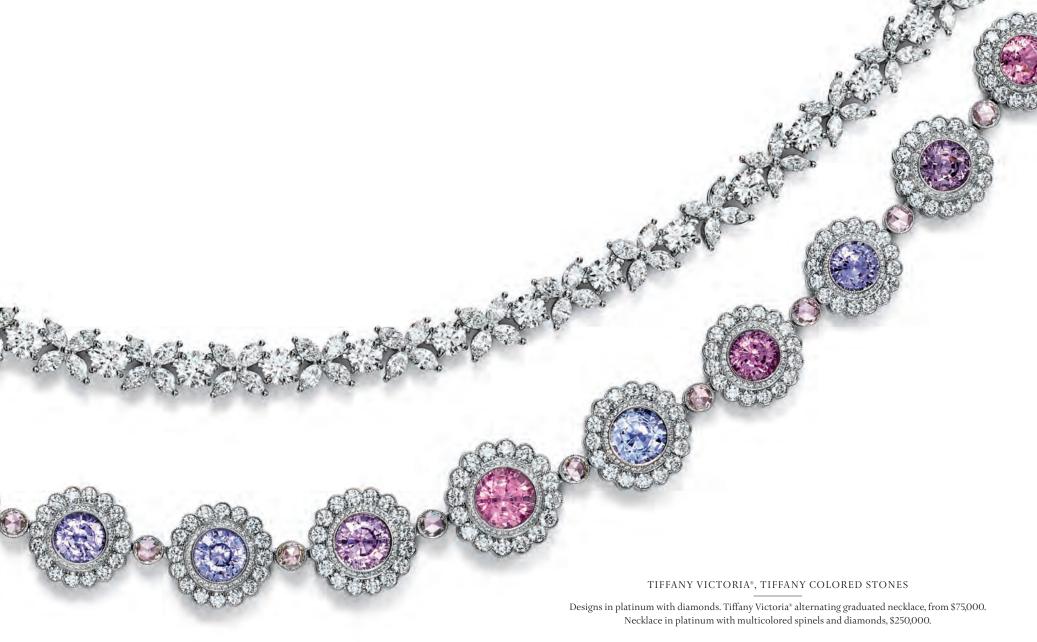

rom \$1,800. Tiffany Victoria® mixed cluster pendant in platinum, from \$4,900.





#### TIFFANY CELEBRATION® RINGS

Designs with diamonds, from left: Tiffany<sup>®</sup> diamond wedding band in platinum, from \$4,600. Tiffany Victoria<sup>®</sup> band ring in platinum, \$16,000. Tiffany Soleste<sup>®</sup> band ring in 18k rose gold, from \$2,675. Tiffany & Co. Schlumberger<sup>®</sup> Rope two-row ring in platinum and 18k yellow gold, \$4,900. Tiffany Metro ring in 18k white gold, \$2,200. Tiffany & Co. Schlumberger<sup>®</sup> Sixteen Stone ring in platinum and 18k yellow gold, from \$9,000. Tiffany Soleste<sup>®</sup> band ring in platinum, from \$3,025. Tiffany<sup>®</sup> diamond wedding band in 18k yellow gold, from \$4,350. Tiffany Metro five-row ring in 18k white gold, \$7,600.







#### TIFFANY SOLESTE®

Rings in platinum with round brilliant white diamonds, from left: Cushion-cut yellow diamond with 18k yellow gold, from \$5,150. Round aquamarine, from \$5,700. Round pink sapphire, \$7,500. Pear-shaped tanzanite, \$8,800.

13 · 800 843 3269

#### TIFFANY COCKTAIL 2-HAND 21 X 34 MM

FANTE

In 18k white gold with pavé diamonds, \$22,000. In 18k rose gold with round brilliant diamonds, \$14,000. Swiss-made.

 $15 \cdot 800 843 3269$ 



# ALL THAT GLITTERS

NEED A BRILLIANT IDEA?

#### ELSA PERETTI® BEAN® DESIGN

BOSTICE DESCRIPTION OF THE PARTY OF THE PART

A TO THE REAL PROPERTY AND A TO THE PROPERTY

anisomerican and a particular

and the second second

10 provide and a second provid

Pendants, from top: In 18k rose gold with pavé diamonds, 9 mm wide, 16" long