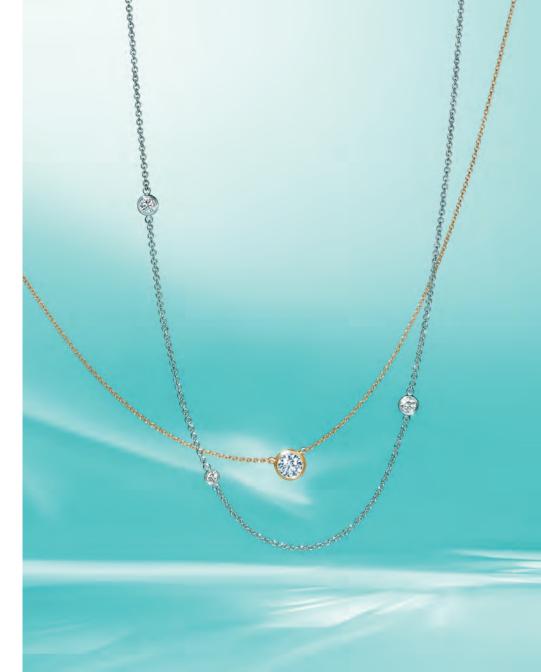

ELSA PERETTI® DIAMONDS BY THE YARD®

Pendant in 18k yellow gold, 16" long, from \$575. Sprinkle necklace in platinum, 36" long, \$11,000. Original designs copyrighted by Elsa Peretti.

20 · TIFFANY.COM