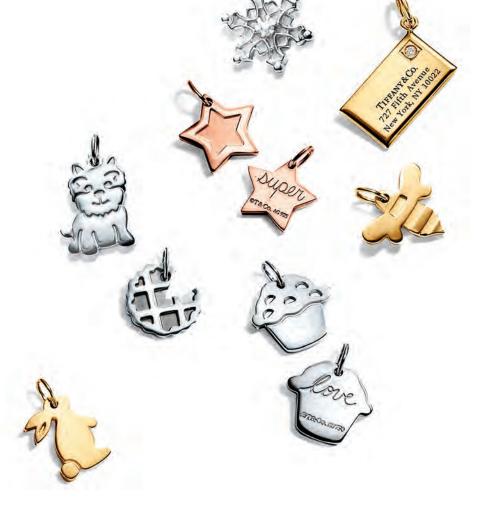

#### TIFFANY CHARMS

Opposite: Snowflake in sterling silver, \$150. Tiffany Blue Box\* in sterling silver with Tiffany Blue\* enamel finish, \$250. Lovey dovey in 18k rose gold, \$450. Sweet heart in 18k yellow gold, \$450. Above: Snuggle bunny in 18k yellow gold, \$450. New Yorkie in sterling silver, \$135. Sugar pie in sterling silver, \$135. Love muffin in sterling silver, \$135, shown front and back. Super star in 18k rose gold, \$450, shown front and back. Envelope in 18k yellow gold with a diamond, \$725. Honey bee in 18k yellow gold, \$450. Chain in sterling silver, from \$50. Charms and chain sold separately.