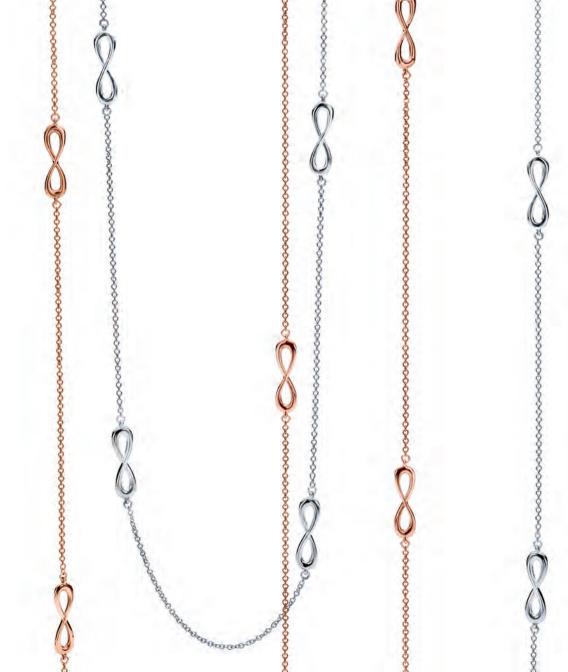

### TIFFANY INFINITY

Designs with diamonds, from left: Ring in 18k rose gold, \$2,200. Cuffs in 18k yellow, rose and white gold, \$4,900 each. Ring in 18k white gold, \$2,200.

### TIFFANY INFINITY

Necklaces in sterling silver and 18k yellow and rose gold, from \$400.

PALOMA PICASSO® OLIVE LEAF

Vine pendant in sterling silver, \$200. Band ring in sterling silver, \$325. Cuff in 18k yellow gold, \$7,500. Cuff in sterling silver, \$1,175. Original designs copyrighted by Paloma Picasso.