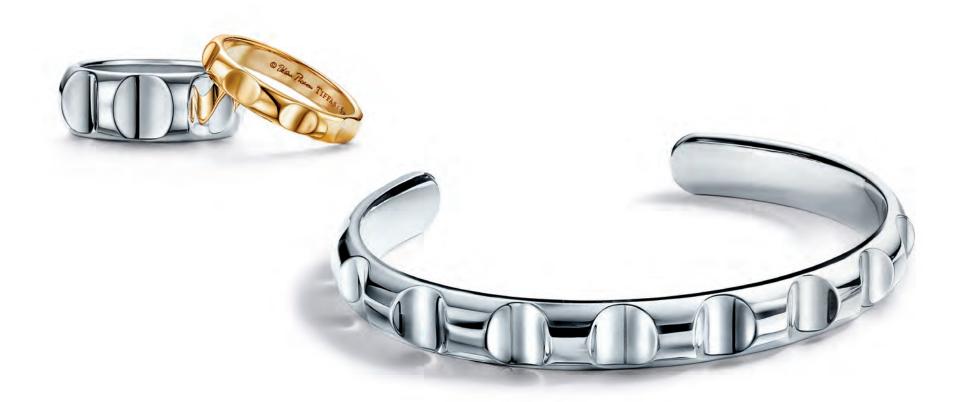

### TIFFANY INFINITY

Designs with diamonds, from left: Ring in 18k rose gold, \$2,200. Cuffs in 18k yellow, rose and white gold, \$4,900 each. Ring in 18k white gold, \$2,200.