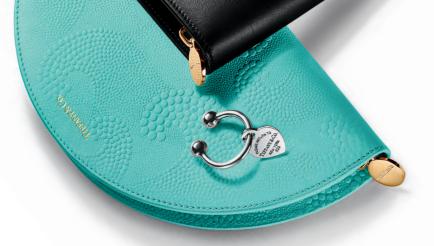

#### TIFFANY LEATHER COLLECTION, RETURN TO TIFFANY®

Tiffany half-moon wallet wristlet in Tiffany Blue® wave patterned leather, \$600. Tiffany wallet in black leather, \$425. Return to Tiffany® heart tag key ring in sterling silver, \$135. Tiffany shopper tote in Tiffany Blue® leather, \$975.