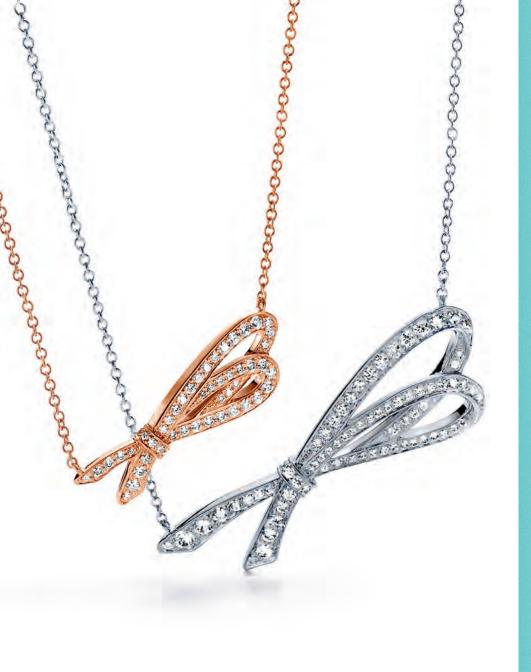

#### TIFFANY BOW

Designs with diamonds. Pendant in 18k rose gold, from \$3,500. Pendant in 18k white gold, from \$3,500. Ring in 18k white gold, \$3,800.

23 · 800 843 3269