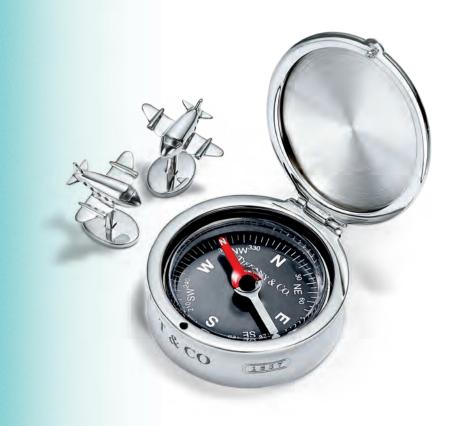

#### MEN'S ACCESSORIES

Tiffany 1837<sup>\*</sup> Swiss army knife in sterling silver, \$270. Tiffany card case in pond leather, \$145. Tiffany billfold wallet in pond grain textured leather, \$275. Airplane cuff links in sterling silver, \$325. Tiffany 1837<sup>\*</sup> compass in sterling silver, \$345, Swiss-made.