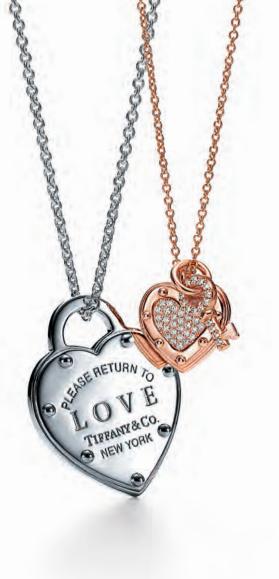

RETURN TO TIFFANY<sup>®</sup> LOVE

Wide hinged cuff in sterling silver, \$1,900. Pendant in sterling silver, \$275. Heart tag key pendant in 18k rose gold with diamonds, \$2,600.