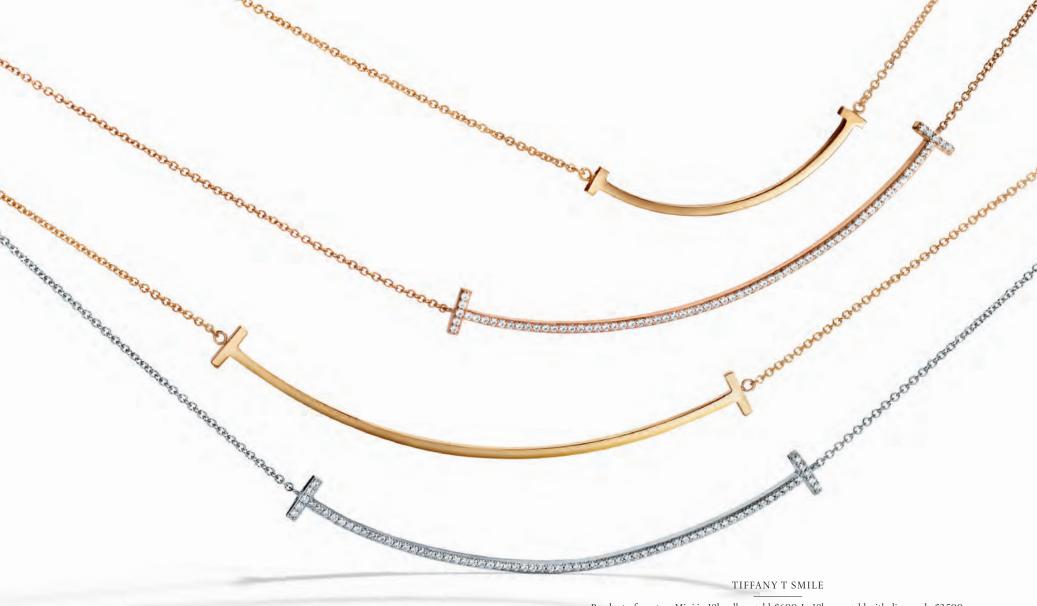

# HOLIDAY SHINE

NOTHING BUT THE BEST AND THE BRIGHTEST

TIFFANY T

Bracelets, from left: Square in 18k rose gold, \$5,200. Hinged wrap in 18k yellow gold with diamonds, \$7,000. Square in 18k yellow gold, \$5,200.

#### TIFFANY T, TIFFANY T TWO, ATLAS®

Rings, from left: Tiffany T wire in 18k yellow gold with diamonds, \$1,600. Atlas<sup>\*</sup> pierced in 18k white and rose gold with diamonds, \$850 each. Tiffany T square in 18k rose gold, \$1,300. Tiffany T Two in 18k yellow gold with diamonds, \$6,900. Tiffany T Two in 18k yellow gold, \$1,600.