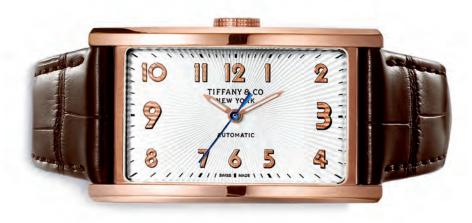

#### TIFFANY WATCHES

Tiffany East West<sup>®</sup> Automatic watch in 18k rose gold, \$12,000. Tiffany CT60<sup>®</sup> Dual Time watch in 18k rose gold, \$14,500. Swiss-made.

84 · TIFFANY.COM

ARIZONA Scottsdale Fashion Square Tucson La Encantada