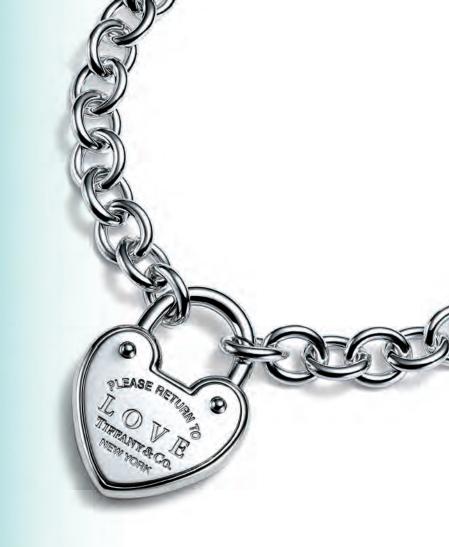

#### RETURN TO TIFFANY®, RETURN TO TIFFANY® LOVE

Return to Tiffany<sup>\*</sup> multi-heart tag bracelet in sterling silver, \$385. Return to Tiffany<sup>\*</sup> Love lock bracelet in sterling silver, \$500.

RETURN TO TIFFANY<sup>®</sup> LOVE

Wide hinged cuff in sterling silver, \$1,900. Pendant in sterling silver, \$275. Heart tag key pendant in 18k rose gold with diamonds, \$2,600.