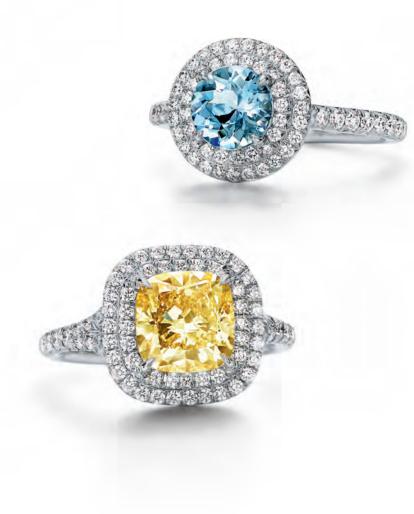

#### TIFFANY SOLESTE®

Rings in platinum with round brilliant white diamonds, from left: Cushion-cut yellow diamond with 18k yellow gold, from \$5,150. Round aquamarine, from \$5,700. Round pink sapphire, \$7,500. Pear-shaped tanzanite, \$8,800.