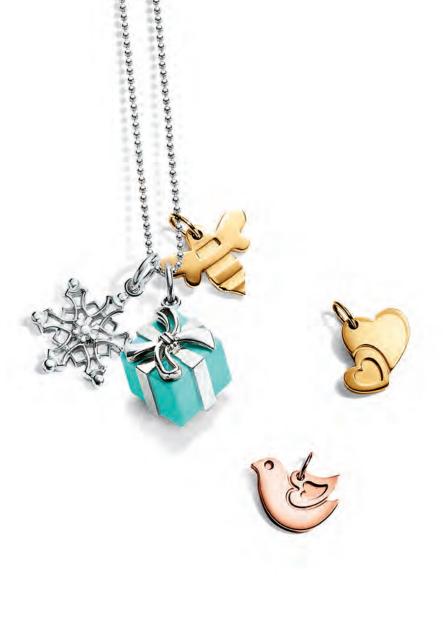

#### TIFFANY CHARMS

Opposite: Snowflake in sterling silver, \$150. Tiffany Blue Box\* in sterling silver with Tiffany Blue\* enamel finish, \$250. Lovey dovey in 18k rose gold, \$450. Sweet heart in 18k yellow gold, \$450. Above: Snuggle bunny in 18k yellow gold, \$450. New Yorkie in sterling silver, \$135. Sugar pie in sterling silver, \$135. Love muffin in sterling silver, \$135, shown front and back. Super star in 18k rose gold, \$450, shown front and back. Envelope in 18k yellow gold with a diamond, \$725. Honey bee in 18k yellow gold, \$450. Chain in sterling silver, from \$50. Charms and chain sold separately.