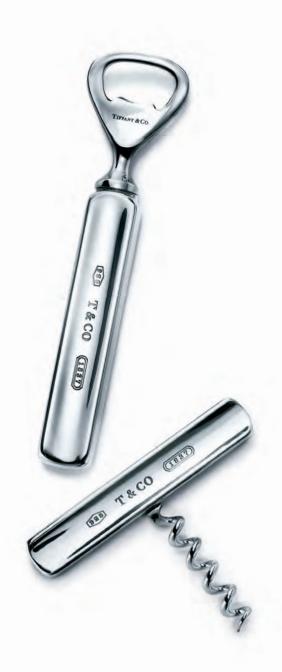

#### TIFFANY BARWARE

Monkey straw in sterling silver, \$350. Tiffany 1837<sup>\*</sup> bottle stopper in sterling silver, \$245, engraving additional. Tiffany 1837<sup>\*</sup> bottle opener in sterling silver, \$270. Tiffany 1837<sup>\*</sup> corkscrew in sterling silver, \$315.