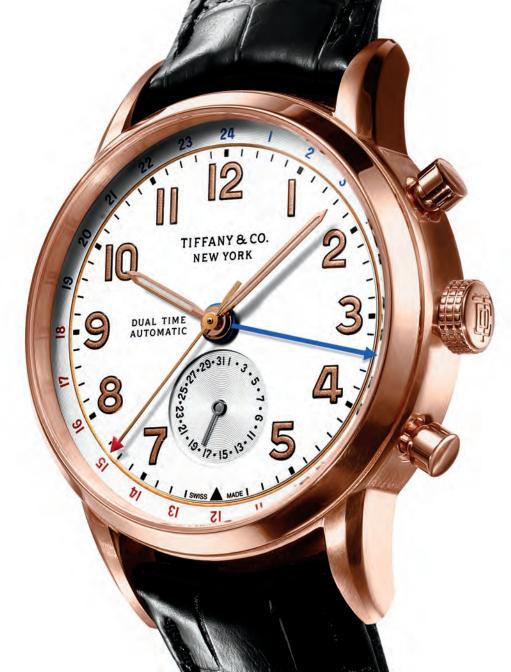

#### TIFFANY WATCHES

Tiffany East West<sup>®</sup> Automatic watch in 18k rose gold, \$12,000. Tiffany CT60<sup>®</sup> Dual Time watch in 18k rose gold, \$14,500. Swiss-made.

84 · TIFFANY.COM

ARIZONA Scottsdale Fashion Square Tucson La Encantada