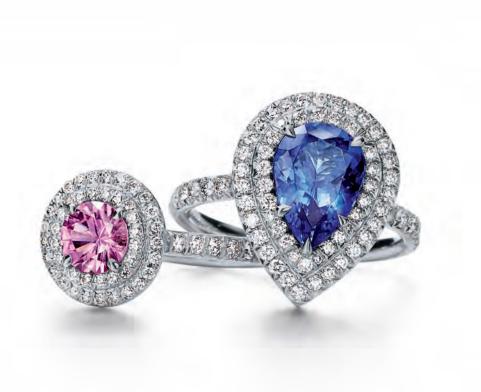

#### TIFFANY SOLESTE®

Rings in platinum with round brilliant white diamonds, from left: Cushion-cut yellow diamond with 18k yellow gold, from \$5,150. Round aquamarine, from \$5,700. Round pink sapphire, \$7,500. Pear-shaped tanzanite, \$8,800.