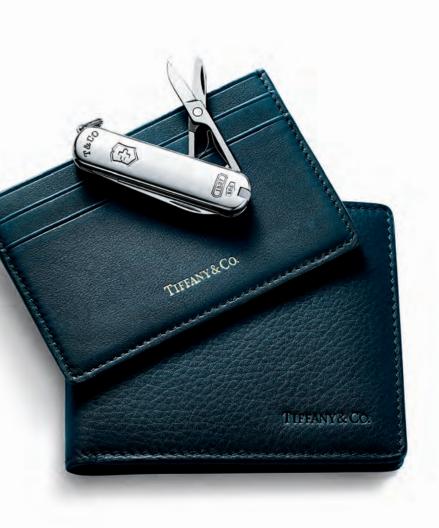

#### MEN'S ACCESSORIES

Tiffany 1837<sup>\*</sup> Swiss army knife in sterling silver, \$270. Tiffany card case in pond leather, \$145. Tiffany billfold wallet in pond grain textured leather, \$275. Airplane cuff links in sterling silver, \$325. Tiffany 1837<sup>\*</sup> compass in sterling silver, \$345, Swiss-made.