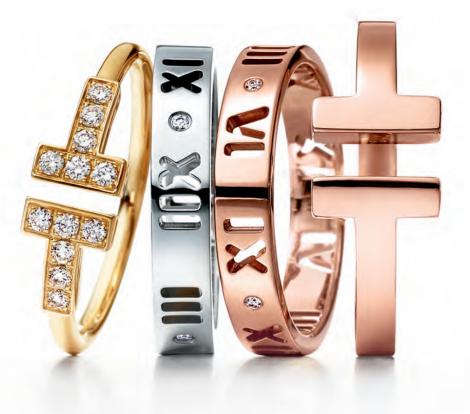

#### TIFFANY T, TIFFANY T TWO, ATLAS®

Rings, from left: Tiffany T wire in 18k yellow gold with diamonds, \$1,600. Atlas<sup>\*</sup> pierced in 18k white and rose gold with diamonds, \$850 each. Tiffany T square in 18k rose gold, \$1,300. Tiffany T Two in 18k yellow gold with diamonds, \$6,900. Tiffany T Two in 18k yellow gold, \$1,600.