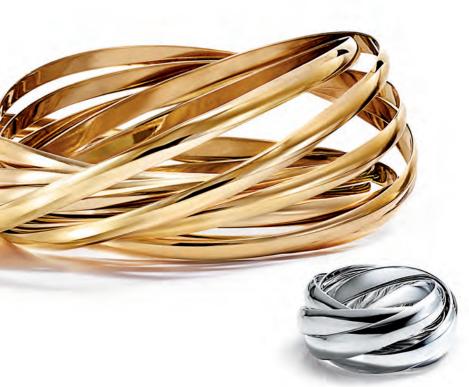

#### PALOMA'S MELODY

Introducing her latest collection. Nine-band bangle in 18k yellow gold, \$12,000. Five-band ring in sterling silver, \$475. Five-band bangle in sterling silver, \$675. Five-band bangle in 18k yellow gold, \$7,000. Original designs copyrighted by Paloma Picasso.