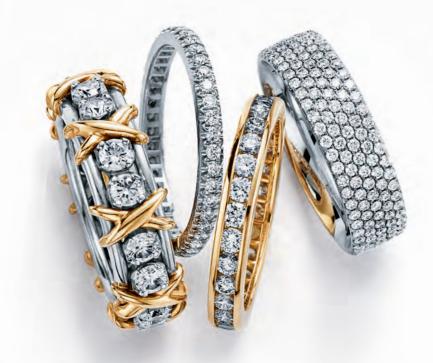

#### TIFFANY CELEBRATION® RINGS

Designs with diamonds, from left: Tiffany<sup>®</sup> diamond wedding band in platinum, from \$4,600. Tiffany Victoria<sup>®</sup> band ring in platinum, \$16,000. Tiffany Soleste<sup>®</sup> band ring in 18k rose gold, from \$2,675. Tiffany & Co. Schlumberger<sup>®</sup> Rope two-row ring in platinum and 18k yellow gold, \$4,900. Tiffany Metro ring in 18k white gold, \$2,200. Tiffany & Co. Schlumberger<sup>®</sup> Sixteen Stone ring in platinum and 18k yellow gold, from \$9,000. Tiffany Soleste<sup>®</sup> band ring in platinum, from \$3,025. Tiffany<sup>®</sup> diamond wedding band in 18k yellow gold, from \$4,350. Tiffany Metro five-row ring in 18k white gold, \$7,600.