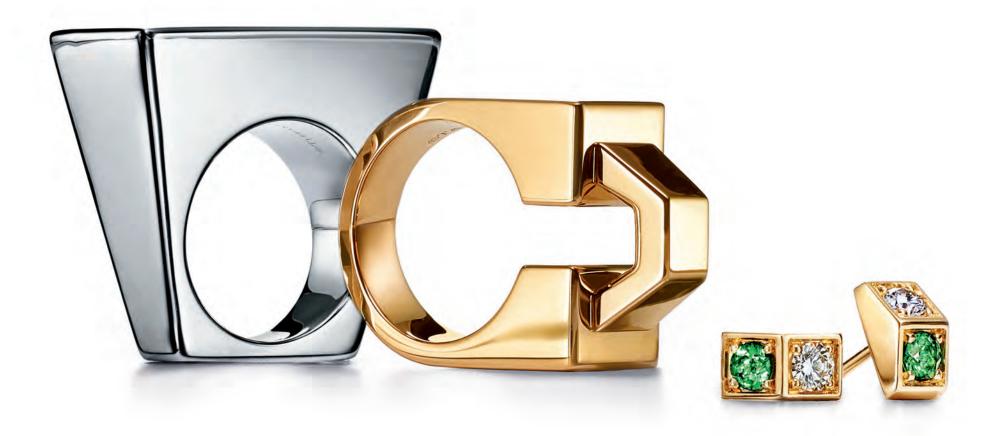

#### TIFFANY T, TIFFANY T TWO, ATLAS®

Rings, from left: Tiffany T wire in 18k yellow gold with diamonds, \$1,600. Atlas<sup>\*</sup> pierced in 18k white and rose gold with diamonds, \$850 each. Tiffany T square in 18k rose gold, \$1,300. Tiffany T Two in 18k yellow gold with diamonds, \$6,900. Tiffany T Two in 18k yellow gold, \$1,600.