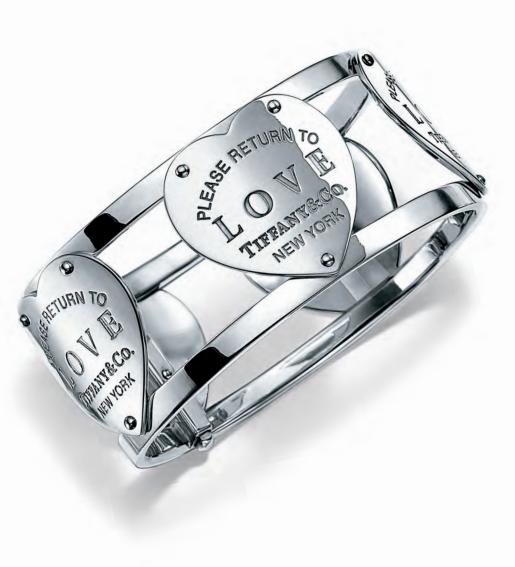

#### RETURN TO TIFFANY®, RETURN TO TIFFANY® LOVE

Return to Tiffany<sup>\*</sup> multi-heart tag bracelet in sterling silver, \$385. Return to Tiffany<sup>\*</sup> Love lock bracelet in sterling silver, \$500.

RETURN TO TIFFANY<sup>®</sup> LOVE

Wide hinged cuff in sterling silver, \$1,900. Pendant in sterling silver, \$275. Heart tag key pendant in 18k rose gold with diamonds, \$2,600.