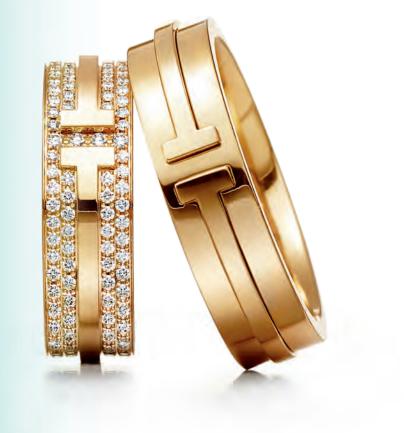

#### TIFFANY T, TIFFANY T TWO, ATLAS®

Rings, from left: Tiffany T wire in 18k yellow gold with diamonds, \$1,600. Atlas<sup>\*</sup> pierced in 18k white and rose gold with diamonds, \$850 each. Tiffany T square in 18k rose gold, \$1,300. Tiffany T Two in 18k yellow gold with diamonds, \$6,900. Tiffany T Two in 18k yellow gold, \$1,600.