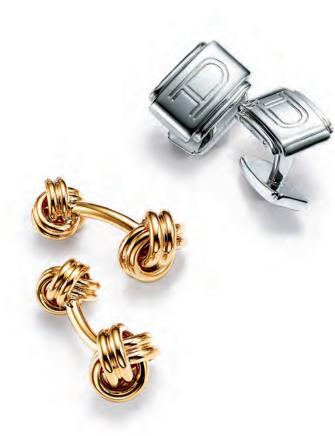

#### CUFF LINKS

Clockwise, from bottom left: Knot in 18k yellow gold, \$3,200. Tiffany Metropolis in sterling silver, \$350, engraving additional. Paloma Picasso\* in sterling silver, \$425. Engine-turned oval in sterling silver, \$300. Paloma Picasso\* Knot hinged in sterling silver, \$475. Original designs copyrighted by Paloma Picasso.