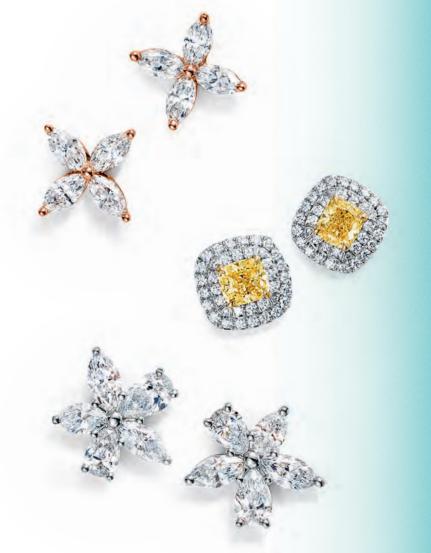

#### TIFFANY VICTORIA®, TIFFANY SOLESTE®

Tiffany Victoria® earrings in 18k rose gold with diamonds, from \$2,900. Tiffany Soleste® earrings in platinum and 18k yellow gold with yellow and white diamonds, from \$5,750. Tiffany Victoria® mixed cluster earrings in platinum with diamonds, from \$8,500. Tiffany Victoria® pendant in 18k rose gold, from \$1,800. Tiffany Victoria® mixed cluster pendant in platinum, from \$4,900.