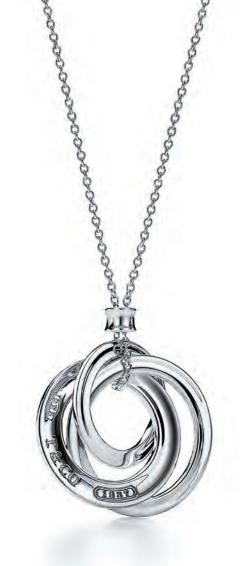

#### RETURN TO TIFFANY<sup>®</sup>, TIFFANY 1837<sup>®</sup>, TIFFANY INFINITY

Designs in sterling silver, from left: Return to Tiffany<sup>®</sup> circle edge cuff, from \$400. Tiffany 1837<sup>®</sup> narrow cuff, from \$300. Tiffany Infinity cuff, \$400. Tiffany 1837<sup>®</sup> interlocking circles pendant, \$285.