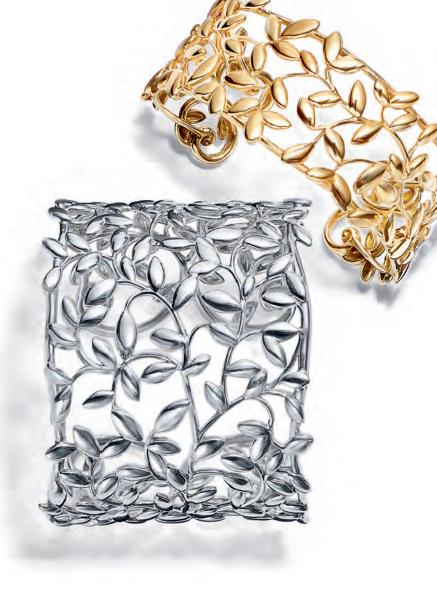

### TIFFANY INFINITY

Necklaces in sterling silver and 18k yellow and rose gold, from \$400.

PALOMA PICASSO® OLIVE LEAF

Vine pendant in sterling silver, \$200. Band ring in sterling silver, \$325. Cuff in 18k yellow gold, \$7,500. Cuff in sterling silver, \$1,175. Original designs copyrighted by Paloma Picasso.