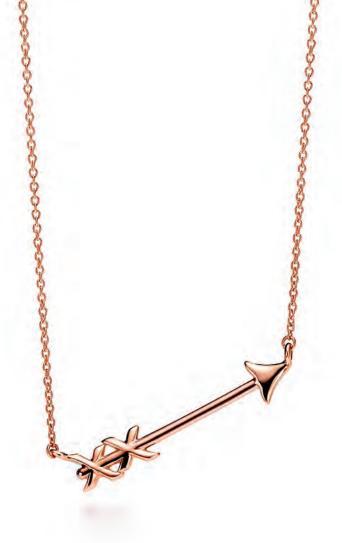

#### PALOMA'S GRAFFITI

Paloma's Graffiti Arrow pendant in 18k rose gold, \$650. Paloma's Graffiti Heart & Arrow pendant in 18k white gold with diamonds, from \$3,100. Paloma's Graffiti Love & Kisses pendant in 18k white gold with diamonds, from \$2,800. Original designs copyrighted by Paloma Picasso.