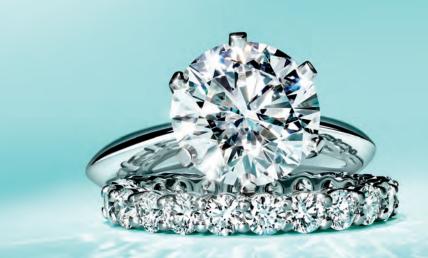

# FOR THE ONE AND ONLY

"YES" WILL BE A FOREGONE CONCLUSION

THE TIFFANY® SETTING

The Tiffany® Setting, from \$1,780. Shared-setting diamond band ring in platinum, from \$15,525.

34 · TIFFANY.COM

In platinum with diamonds, clockwise from bottom left: Princess Cut, from \$1,290. Tiffany Soleste®, from \$4,090. Tiffany Harmony®, from \$1,780. Tiffany Novo® cushion, from \$2,340.