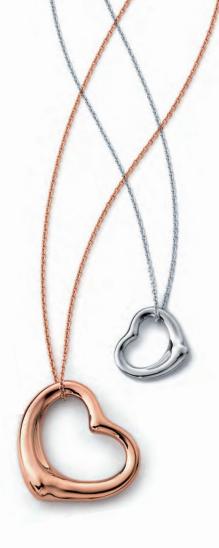

#### ELSA PERETTI® OPEN HEART

Pendants, from left: In 18k rose gold, 36 mm wide, on a 30" long mesh chain, \$4,500. In 18k rose gold, 22 mm wide, 16" long, \$1,500. In sterling silver, 11 mm wide, 16" long, \$125. Original designs copyrighted by Elsa Peretti.