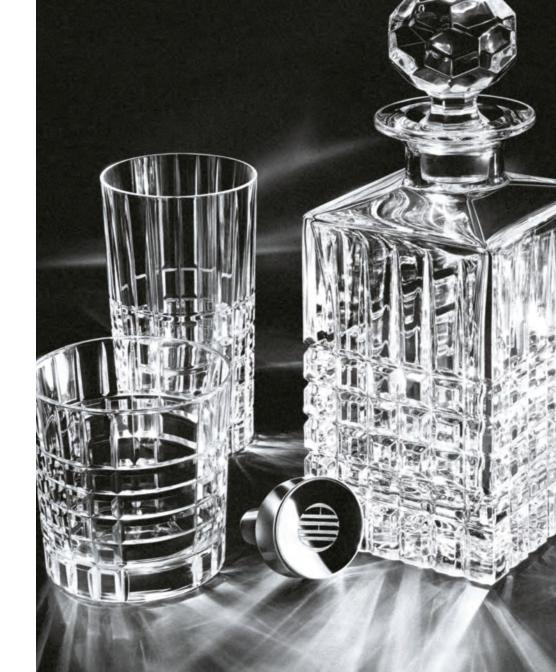

#### TIFFANY BARWARE

Monkey straw in sterling silver, \$350. Tiffany 1837<sup>\*</sup> bottle stopper in sterling silver, \$245, engraving additional. Tiffany 1837<sup>\*</sup> bottle opener in sterling silver, \$270. Tiffany 1837<sup>\*</sup> corkscrew in sterling silver, \$315.