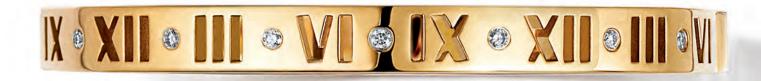

# HOLIDAY SHINE

NOTHING BUT THE BEST AND THE BRIGHTEST

TIFFANY T

Bracelets, from left: Square in 18k rose gold, \$5,200. Hinged wrap in 18k yellow gold with diamonds, \$7,000. Square in 18k yellow gold, \$5,200.

#### TIFFANY T, TIFFANY T TWO, ATLAS®

Rings, from left: Tiffany T wire in 18k yellow gold with diamonds, \$1,600. Atlas<sup>\*</sup> pierced in 18k white and rose gold with diamonds, \$850 each. Tiffany T square in 18k rose gold, \$1,300. Tiffany T Two in 18k yellow gold with diamonds, \$6,900. Tiffany T Two in 18k yellow gold, \$1,600.