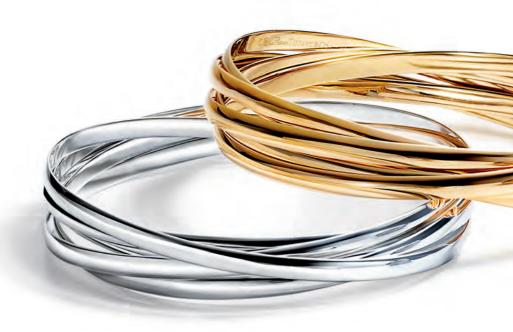

### TIFFANY INFINITY

Designs with diamonds, from left: Ring in 18k rose gold, \$2,200. Cuffs in 18k yellow, rose and white gold, \$4,900 each. Ring in 18k white gold, \$2,200.

### TIFFANY INFINITY

Necklaces in sterling silver and 18k yellow and rose gold, from \$400.

PALOMA PICASSO® OLIVE LEAF

Vine pendant in sterling silver, \$200. Band ring in sterling silver, \$325. Cuff in 18k yellow gold, \$7,500. Cuff in sterling silver, \$1,175. Original designs copyrighted by Paloma Picasso.