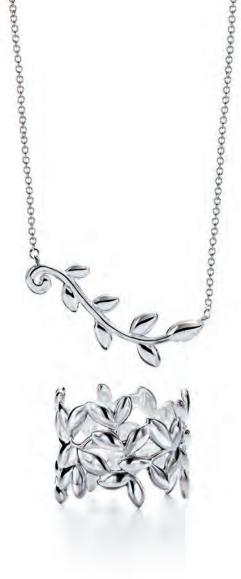

### TIFFANY INFINITY

Necklaces in sterling silver and 18k yellow and rose gold, from \$400.

PALOMA PICASSO® OLIVE LEAF

Vine pendant in sterling silver, \$200. Band ring in sterling silver, \$325. Cuff in 18k yellow gold, \$7,500. Cuff in sterling silver, \$1,175. Original designs copyrighted by Paloma Picasso.