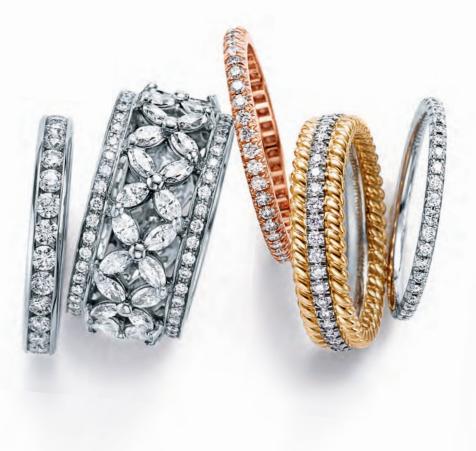

#### TIFFANY CELEBRATION® RINGS

Designs with diamonds, from left: Tiffany<sup>®</sup> diamond wedding band in platinum, from \$4,600. Tiffany Victoria<sup>®</sup> band ring in platinum, \$16,000. Tiffany Soleste<sup>®</sup> band ring in 18k rose gold, from \$2,675. Tiffany & Co. Schlumberger<sup>®</sup> Rope two-row ring in platinum and 18k yellow gold, \$4,900. Tiffany Metro ring in 18k white gold, \$2,200. Tiffany & Co. Schlumberger<sup>®</sup> Sixteen Stone ring in platinum and 18k yellow gold, from \$9,000. Tiffany Soleste<sup>®</sup> band ring in platinum, from \$3,025. Tiffany<sup>®</sup> diamond wedding band in 18k yellow gold, from \$4,350. Tiffany Metro five-row ring in 18k white gold, \$7,600.