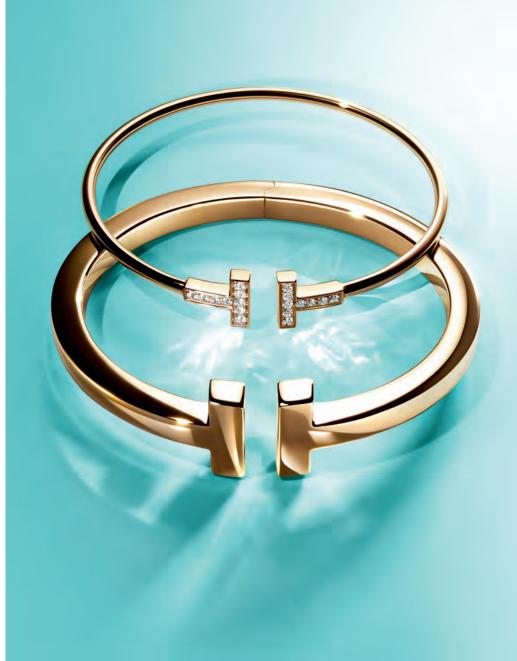

# HOLIDAY SHINE

NOTHING BUT THE BEST AND THE BRIGHTEST

TIFFANY T

Bracelets, from left: Square in 18k rose gold, \$5,200. Hinged wrap in 18k yellow gold with diamonds, \$7,000. Square in 18k yellow gold, \$5,200.

# 

ATLAS<sup>®</sup>

Narrow pierced hinged bangles in 18k yellow, rose and white gold with diamonds, \$6,500 each.

 $45 \cdot 800 843 3269$ 

TIFFANY T

Wire bracelet in 18k yellow gold with diamonds, \$3,200. Square bracelet in 18k yellow gold, \$5,200.