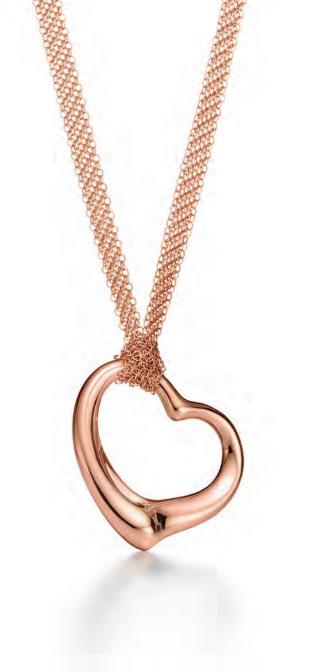

#### ELSA PERETTI® OPEN HEART

Pendants, from left: In 18k rose gold, 36 mm wide, on a 30" long mesh chain, \$4,500. In 18k rose gold, 22 mm wide, 16" long, \$1,500. In sterling silver, 11 mm wide, 16" long, \$125. Original designs copyrighted by Elsa Peretti.