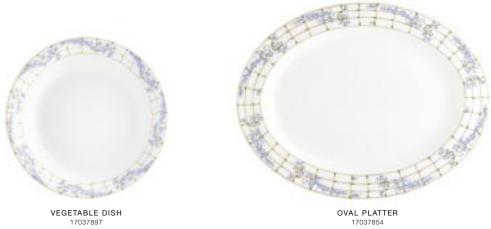

AFTER DINNER CUP AND SAUCER 17037668

SUGAR BOWL 17037927

CREAMER 17037935

COFFEE/TEAPOT 17037846

GRAVY BOAT AND STAND 17037528

SERVING BOWL 17037862

COVERED VEGETABLE BOWL 17037609

OVAL PLATTER 17037854