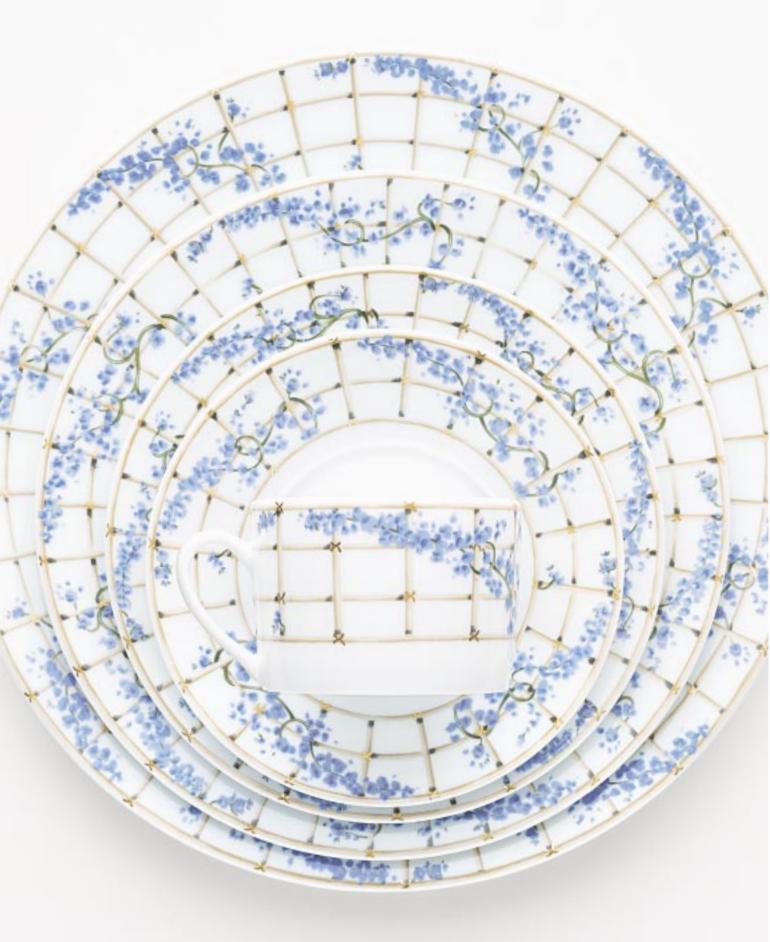

## TIFFANY TRELLIS

A beautiful garden is the theme of this delightful collection, inspired by looking up through a trellis to the sky.

This Limoges porcelain is decorated with a bamboo trellis and blue flowering vines. The classic shapes make the collection perfect for formal entertaining and elegant for everyday use.

## CHINA SERVICE

Tiffany recommends a service for twelve and the serving pieces of your choice.

A standard five-piece place setting includes a dinner plate, salad/dessert plate, bread and butter plate,

cup and saucer. You might also consider adding a bowl to each place setting.

SERVICE/BUFFET PLATE 17037889

DINNER PLATE 17037439

SALAD/DESSERT PLATE 17037447

BREAD AND BUTTER PLATE 17037455

RIM SOUP BOWL 17037838

CREAM SOUP BOWL 17037919

TEACUP AND SAUCER

17037463