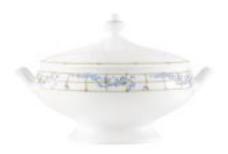

AFTER DINNER CUP AND SAUCER 17037668

SUGAR BOWL 17037927

CREAMER 17037935

COFFEE/TEAPOT 17037846

GRAVY BOAT AND STAND 17037528

SERVING BOWL 17037862

COVERED VEGETABLE BOWL 17037609

OVAL PLATTER 17037854