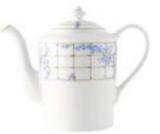

AFTER DINNER CUP AND SAUCER 17037668

SUGAR BOWL 17037927

CREAMER 17037935

COFFEE/TEAPOT 17037846

GRAVY BOAT AND STAND 17037528

SERVING BOWL 17037862

COVERED VEGETABLE BOWL 17037609

OVAL PLATTER 17037854