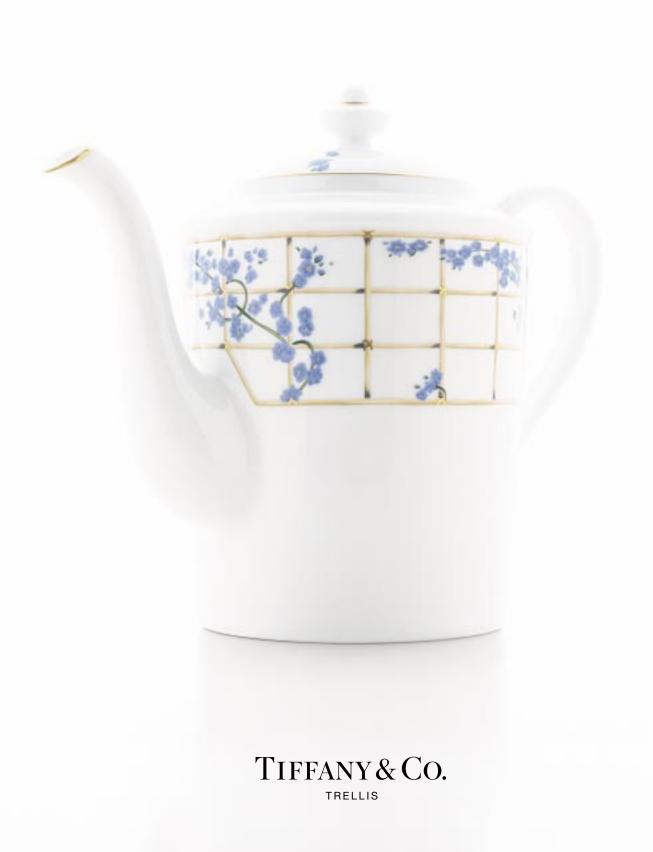

## TIFFANY TRELLIS

A beautiful garden is the theme of this delightful collection, inspired by looking up through a trellis to the sky.

This Limoges porcelain is decorated with a bamboo trellis and blue flowering vines. The classic shapes make the collection perfect for formal entertaining and elegant for everyday use.

AFTER DINNER CUP AND SAUCER 17037668

SUGAR BOWL 17037927

CREAMER 17037935

COFFEE/TEAPOT 17037846

GRAVY BOAT AND STAND 17037528

SERVING BOWL 17037862

COVERED VEGETABLE BOWL 17037609

OVAL PLATTER 17037854