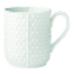

## TIFFANY WEAVE

Tiffany Weave Irish bone china is an original and exclusive basket-weave pattern that reflects elements of ancient Celtic design.

In each piece, the pattern's texture is rich in detail. A twisted rope motif adds a handsome nuance to the overall design.

TEACUP AND SAUCER 12095015

MUG 12143036

SUGAR BOWL 12142617

COFFEEPOT 12264593

TEAPOT 12373937

SQUARE PLATTER 14567313

PITCHER 12272642

CAKE PLATE 14177795