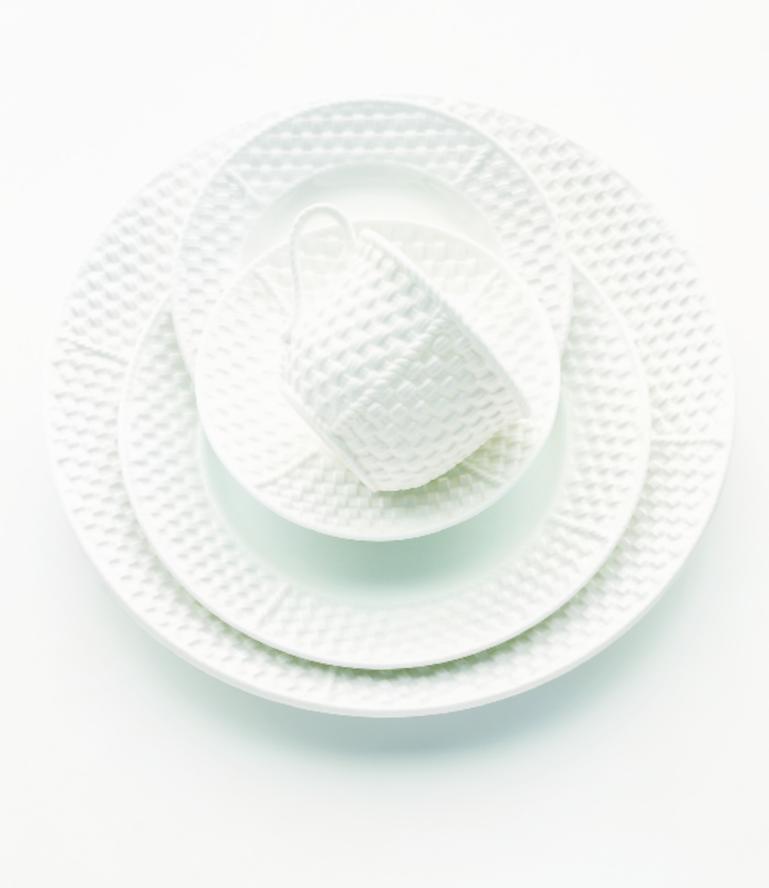

## TIFFANY WEAVE

Tiffany Weave Irish bone china is an original and exclusive basket-weave pattern that reflects elements of ancient Celtic design.

In each piece, the pattern's texture is rich in detail. A twisted rope motif adds a handsome nuance to the overall design.

## CHINA SERVICE

Tiffany recommends a service for twelve and the serving pieces of your choice.

A standard five-piece place setting includes a dinner plate, salad/dessert plate, bread and butter plate,

cup and saucer. You might also consider adding a bowl to each place setting.

DINNER PLATE 12094973

SALAD/DESSERT PLATE 12094981

RIM SOUP BOWL 12373929

BREAD AND BUTTER PLATE 12095007

ALL-PURPOSE BOWL 12264607

CREAMER

12224389

BREAKFAST CUP AND SAUCER 13284415