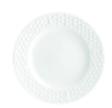

## TIFFANY WEAVE

Tiffany Weave Irish bone china is an original and exclusive basket-weave pattern that reflects elements of ancient Celtic design.

In each piece, the pattern's texture is rich in detail. A twisted rope motif adds a handsome nuance to the overall design.

DINNER PLATE 12094973

SALAD/DESSERT PLATE 12094981

RIM SOUP BOWL 12373929

BREAD AND BUTTER PLATE 12095007

ALL-PURPOSE BOWL 12264607

CREAMER

12224389

BREAKFAST CUP AND SAUCER 13284415