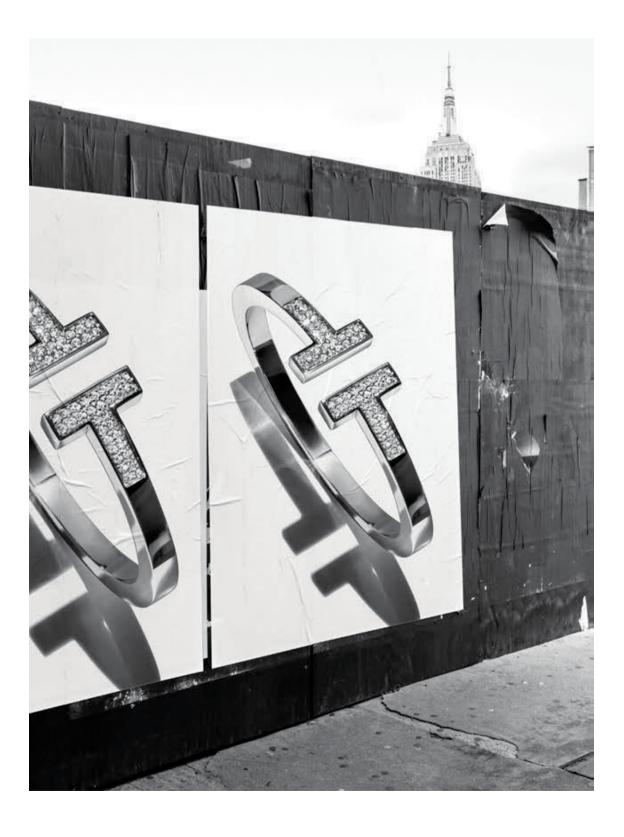

Tiffany solitaire earrings, from \$1,200. Tiffany Victoria® designs, from \$8,700. Return to Tiffany® charm, \$150. Chain sold separately. Necklace with diamonds, price upon request.

Opposite page: Tiffany T designs, from \$1,900. Tiffany Enchant\* designs, \$75,000.