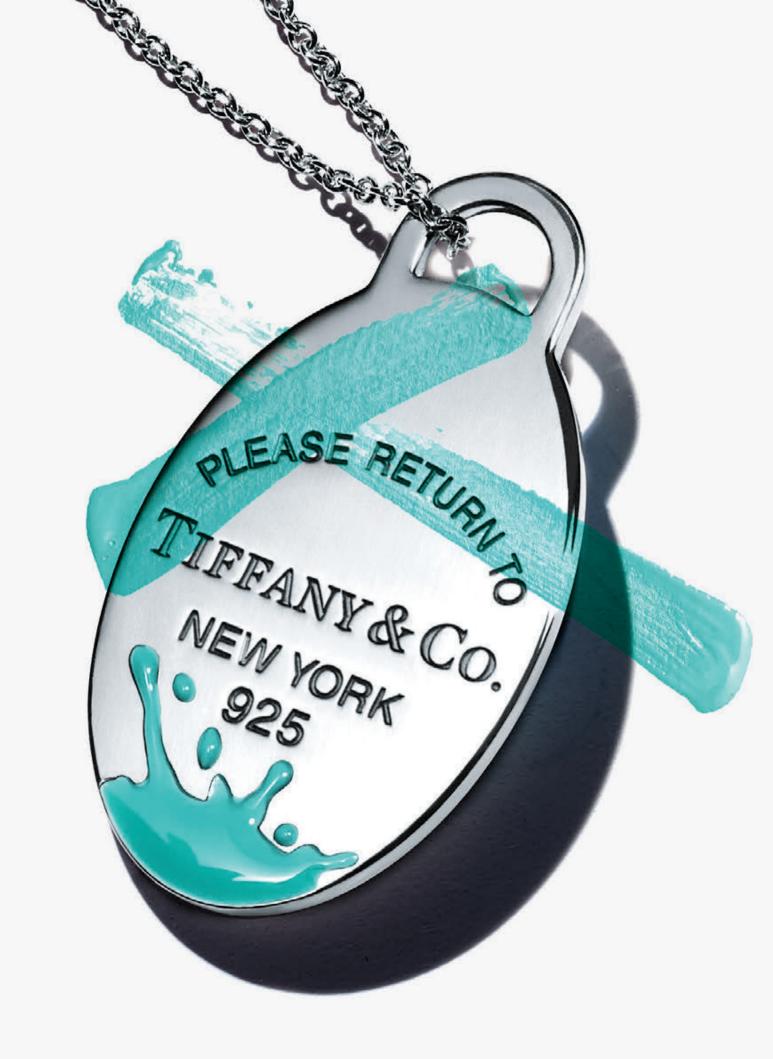

Tiffany solitaire earrings, from \$1,200. Tiffany Victoria® designs, from \$8,700. Return to Tiffany® charm, \$150. Chain sold separately. Necklace with diamonds, price upon request.

Opposite page: Tiffany T designs, from \$1,900. Tiffany Enchant\* designs, \$75,000.

Tiffany Victoria\* designs, from \$1,800. This page: Return to Tiffany\* pendant, \$300. Tiffany Metro, \$2,650.

Tiffany Tags, \$500. Tiffany HardWear pendant, from \$9,000.