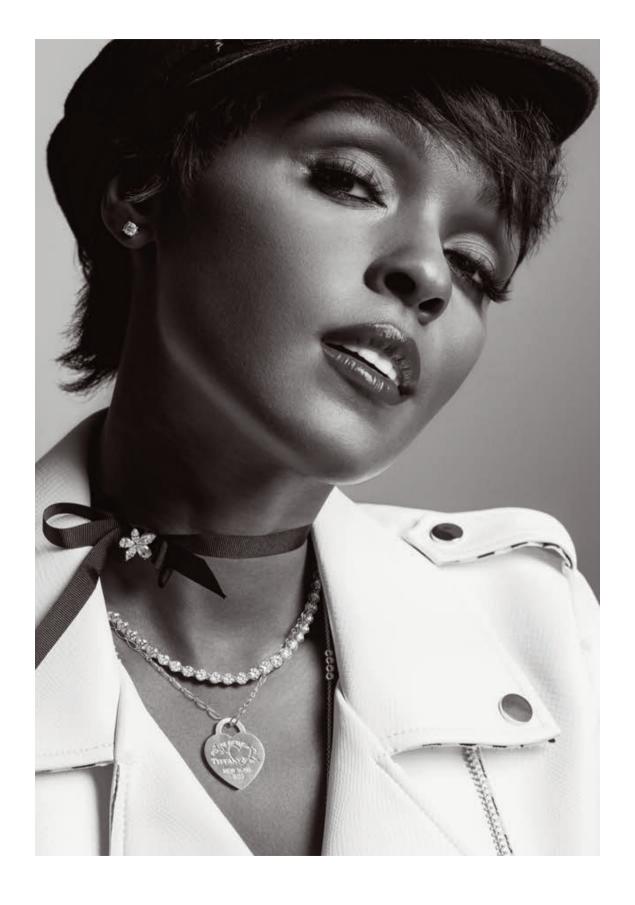

Tiffany solitaire earrings, from \$1,200. Tiffany Victoria® designs, from \$8,700. Return to Tiffany® charm, \$150. Chain sold separately. Necklace with diamonds, price upon request.

Opposite page: Tiffany T designs, from \$1,900. Tiffany Enchant\* designs, \$75,000.

Tiffany Victoria\* designs, from \$1,800. This page: Return to Tiffany\* pendant, \$300. Tiffany Metro, \$2,650.

Tiffany Tags, \$500. Tiffany HardWear pendant, from \$9,000.