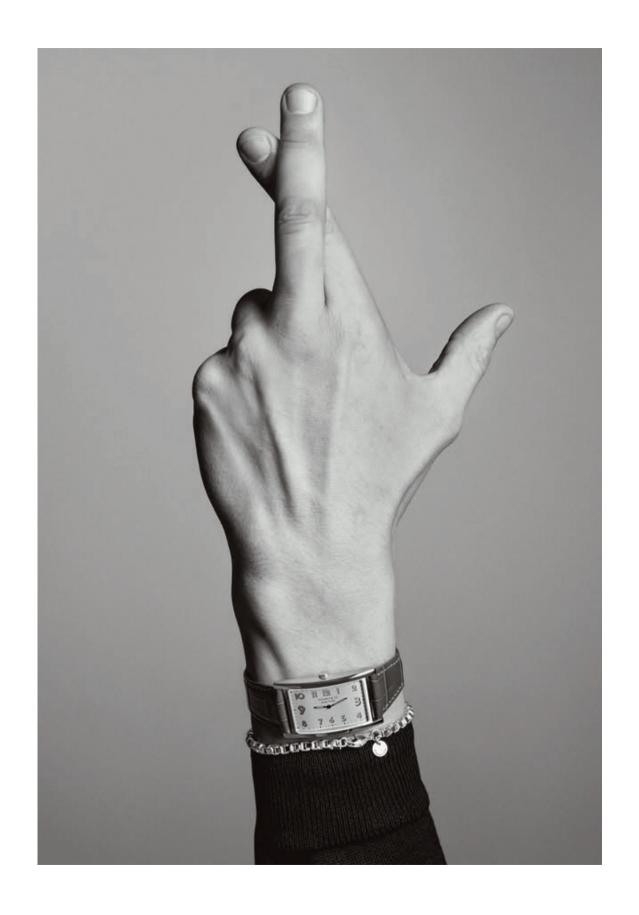

Tiffany Victoria\* designs, from \$1,800. This page: Return to Tiffany\* pendant, \$300. Tiffany Metro, \$2,650.

Tiffany Tags, \$500. Tiffany HardWear pendant, from \$9,000.