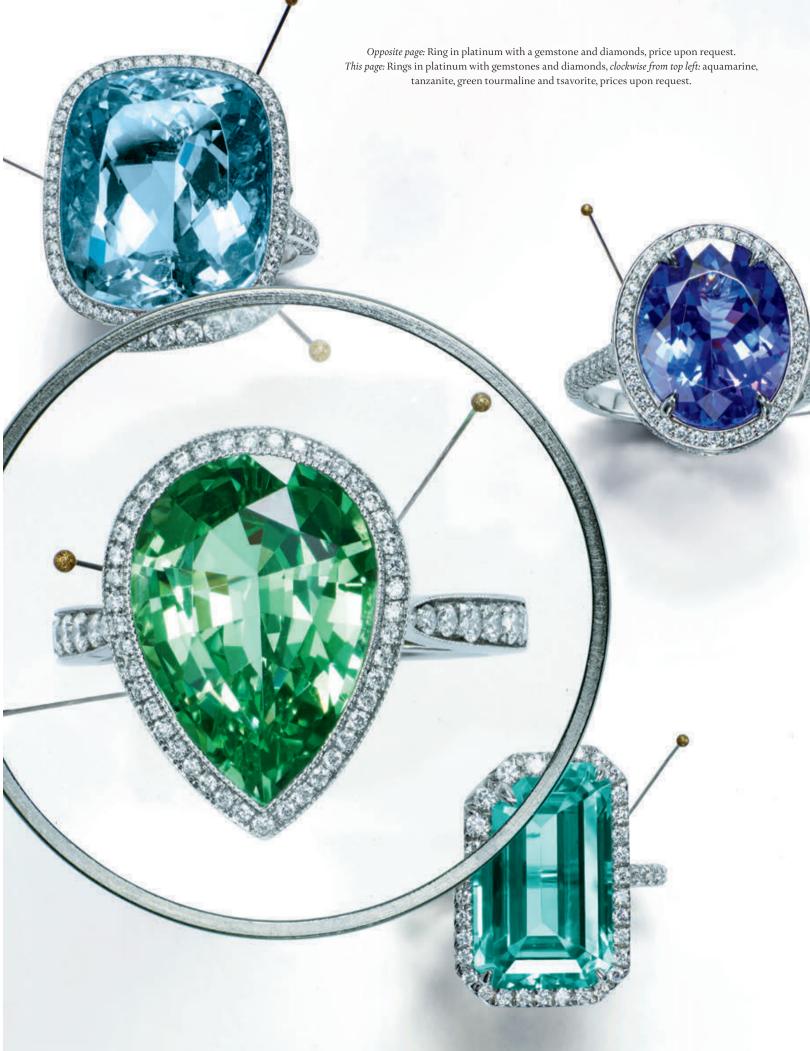

Previous page: Tiffany Keys with diamonds, from \$2,000. Chain sold separately. This page: Paloma's Graffiti love ring, \$3,900.

Tiffany Victoria\* ring, \$13,750. Ring with diamonds, price upon request. I.D. bracelet, \$500.