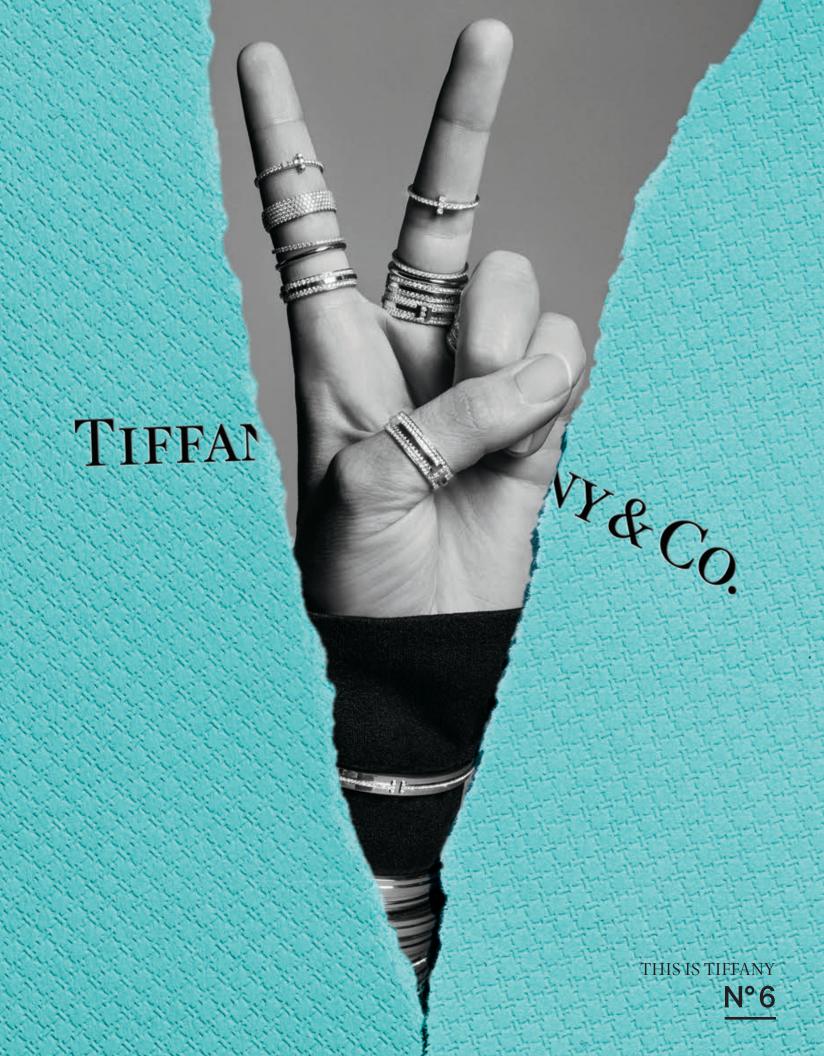

This is Tiffany.

To remove your name from our mailing list, please contact customer service.

© 2017, Tiffany and Company. USK17

On the cover: Tiffany T designs, from \$1,600. Tiffany Metro designs with diamonds, from \$6,900. Introduction: Sterling silver bird's nest with Tiffany Blue\* porcelain eggs, \$10,000. The Tiffany\* Setting, from \$1,480.