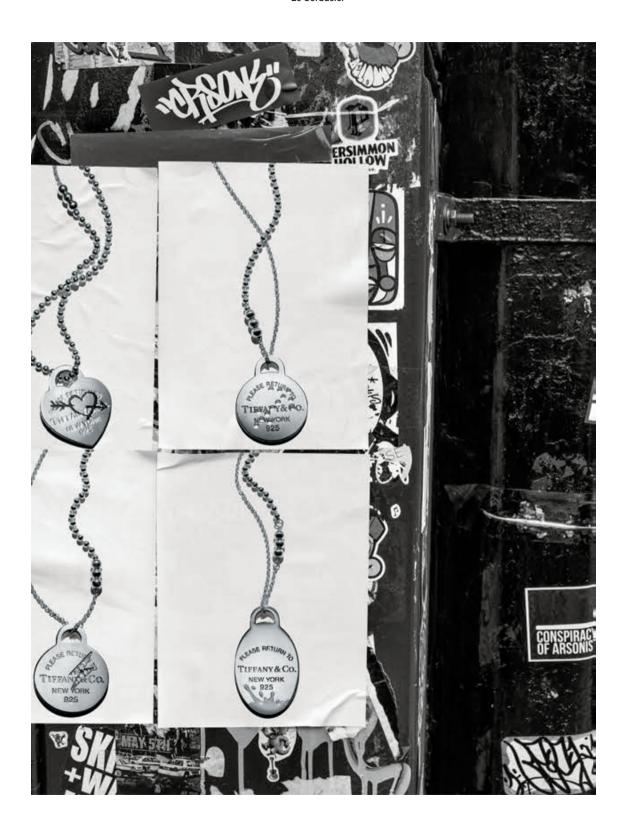

Opening page: Return to Tiffany\* pendant, \$300. Previous spread: Tiffany Tags designs, from \$1,400.

Return to Tiffany\* designs, from \$300. Paloma's Graffiti love designs, from \$725.

Chain sold separately. This spread: Return to Tiffany\* designs, from \$300. Tiffany solitaire pendant, from \$1,090. Original designs copyrighted by Paloma Picasso.