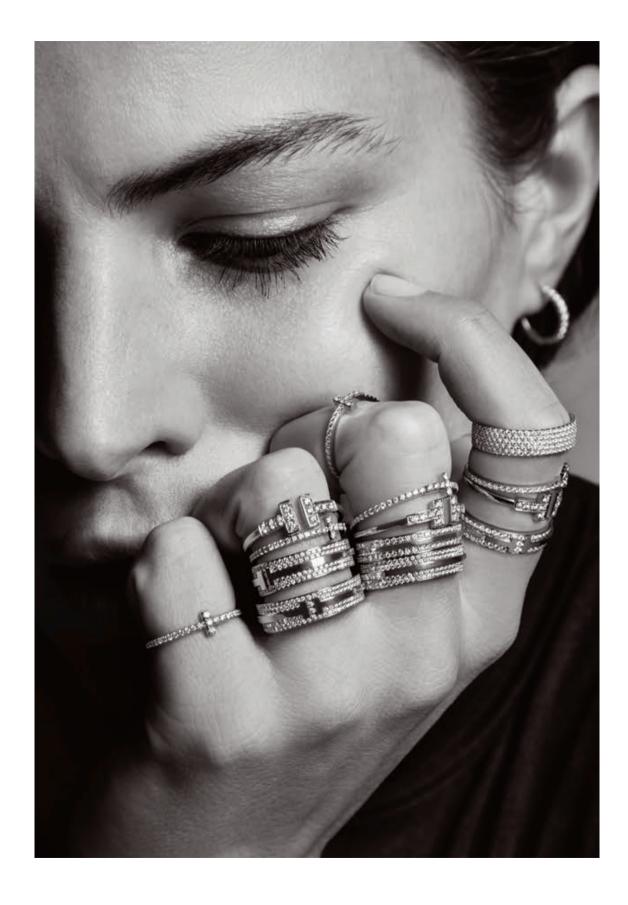

Tiffany solitaire earrings, from \$1,200. Tiffany Victoria® designs, from \$8,700. Return to Tiffany® charm, \$150. Chain sold separately. Necklace with diamonds, price upon request.

Opposite page: Tiffany T designs, from \$1,900. Tiffany Enchant\* designs, \$75,000.