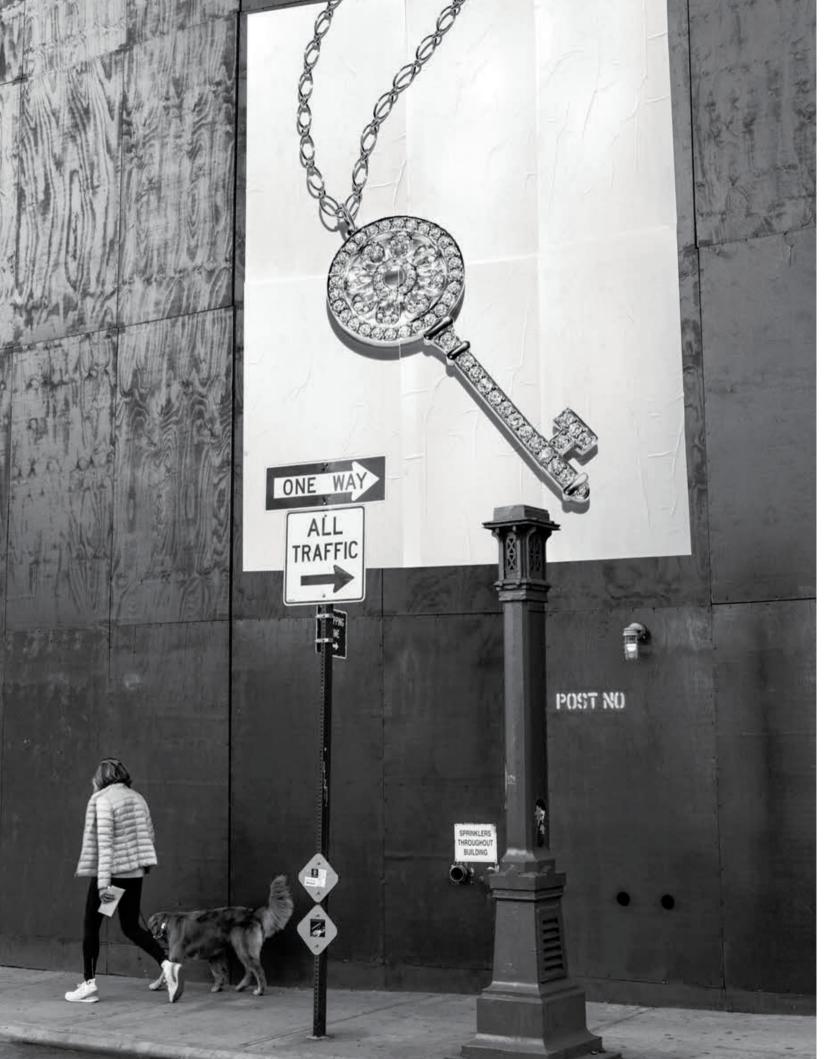

### "A hundred times I have thought: New York is a catastrophe, and fifty times: it is a beautiful catastrophe."

—Le Corbusier

Opening page: The Tiffany\* Setting, from \$1,480. Opposite page: Tiffany Keys petals key pendant, from \$4,000. Chain sold separately. This page: Return to Tiffany\* designs, from \$300.