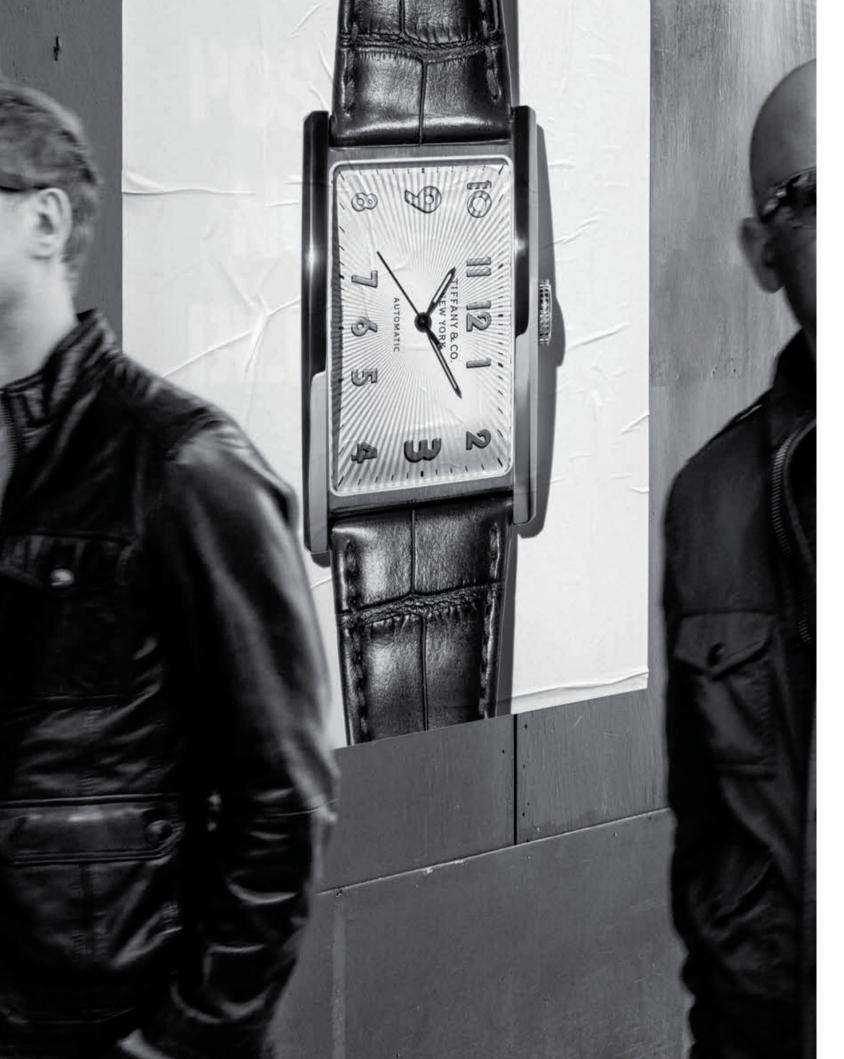

 $\label{eq:constraint} Opposite\ page: \ Tiffany\ \&\ Co.\ Schlumberger^*\ Bird\ on\ a\ Rock\ clip,\ price\ upon\ request.\ This\ page:\ Tiffany\ East\ West^*\ 2-Hand\ 42\ x\ 25\ mm\ watch,\ \$3,750.\ Venetian\ link\ bracelet,\ \$210.$ 