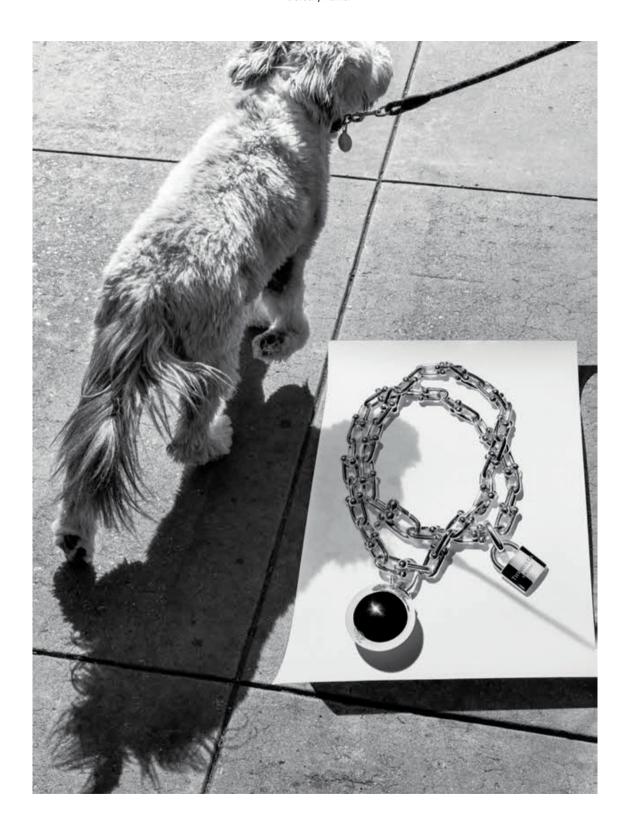

### "New York is a diamond iceberg floating in river water."

—Truman Capote

This page: Tiffany Victoria\* designs, from \$2,950.

Opposite page: Tiffany & Co. Schlumberger\* Sixteen Stone ring, from \$9,200.