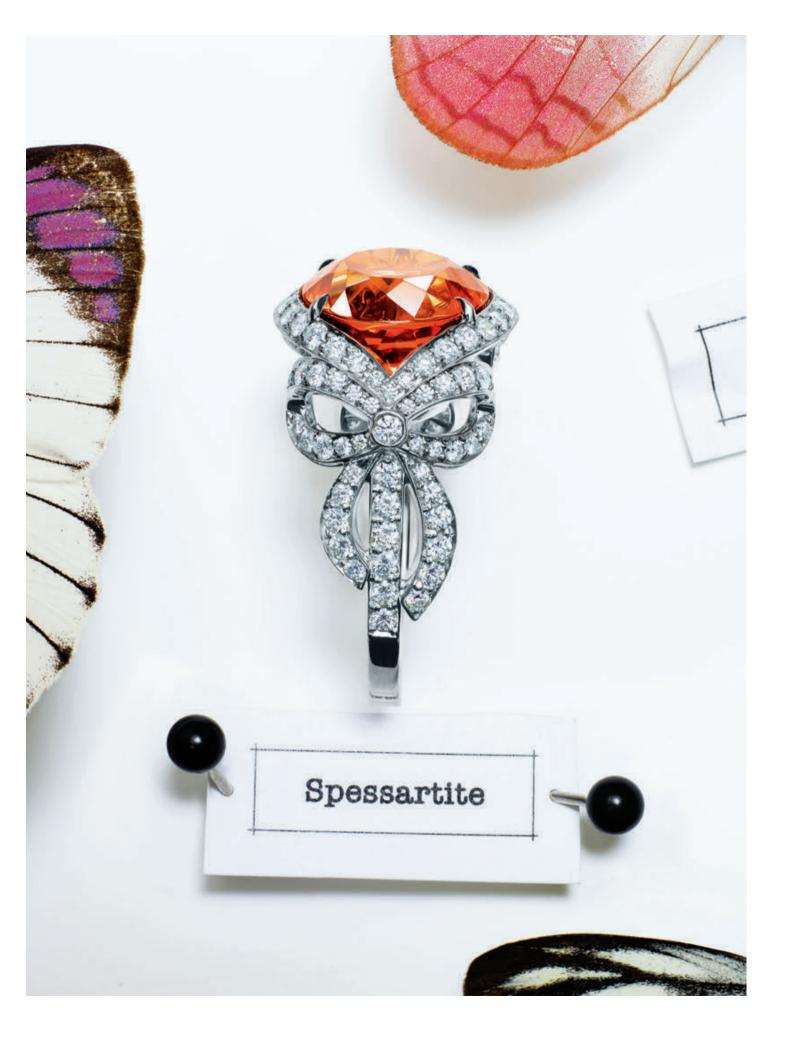

Previous page: Tiffany Keys with diamonds, from \$2,000. Chain sold separately. This page: Paloma's Graffiti love ring, \$3,900.

Tiffany Victoria\* ring, \$13,750. Ring with diamonds, price upon request. I.D. bracelet, \$500.