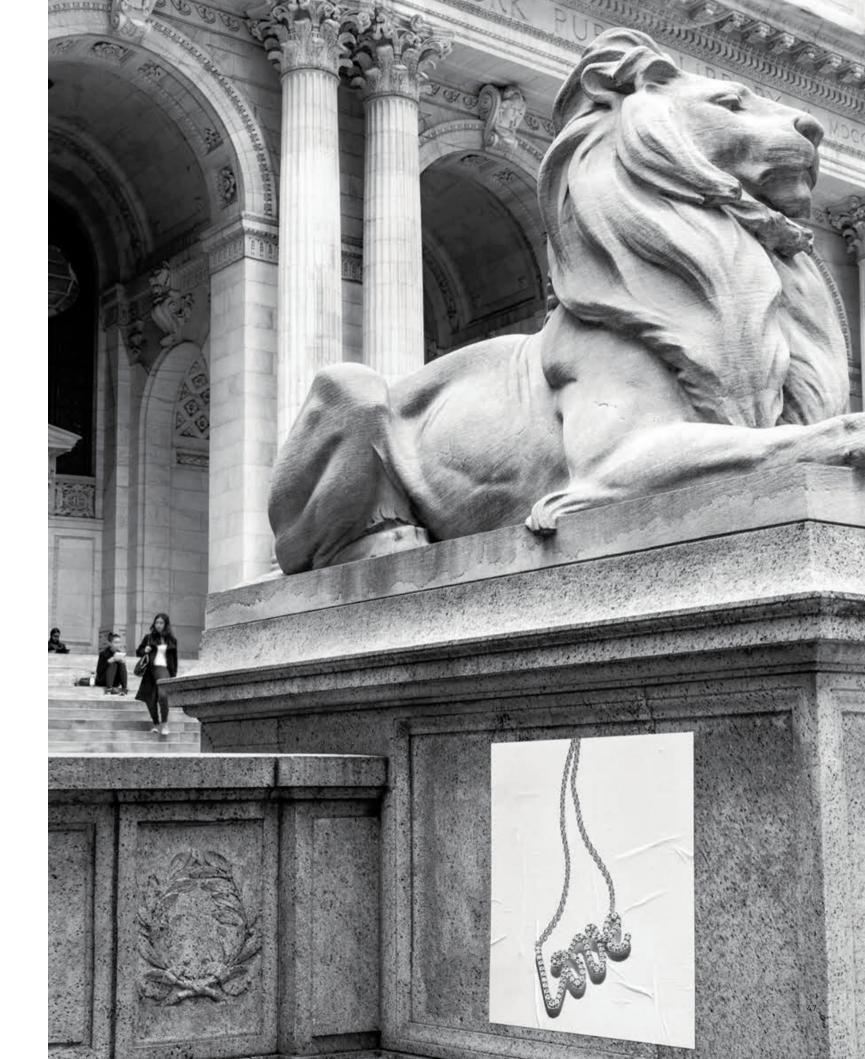

### "A hundred times I have thought: New York is a catastrophe, and fifty times: it is a beautiful catastrophe."

—Le Corbusier

Opening page: The Tiffany\* Setting, from \$1,480. Opposite page: Tiffany Keys petals key pendant, from \$4,000. Chain sold separately. This page: Return to Tiffany\* designs, from \$300.