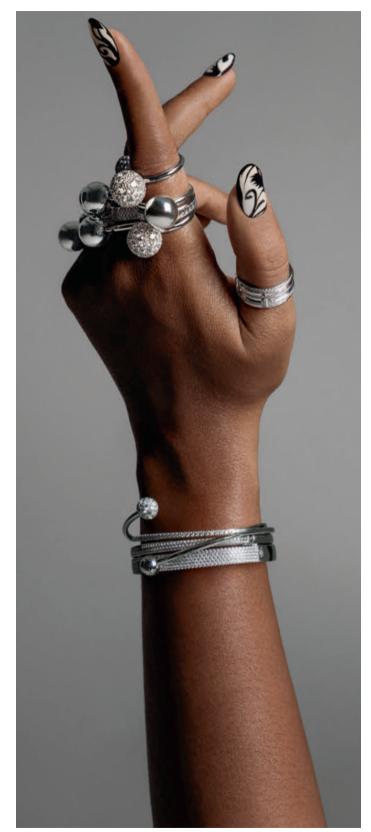

Previous page: Tiffany Keys with diamonds, from \$2,000. Chain sold separately. This page: Paloma's Graffiti love ring, \$3,900.

Tiffany Victoria\* ring, \$13,750. Ring with diamonds, price upon request. I.D. bracelet, \$500.

Opposite page: Tiffany Victoria\* designs, from \$2,000. Necklace with diamonds, price upon request.

Original designs copyrighted by Paloma Picasso.

This spread: Tiffany HardWear designs, from \$175. Tiffany Tags designs, from \$500. Tiffany T designs, from \$1,600. Tiffany Victoria® designs, from \$14,000. Tiffany Metro designs, from \$2,300. Paloma Picasso® ring, from \$500. Tiffany® Diamond Wedding Band, from \$3,200. Original designs copyrighted by Paloma Picasso.