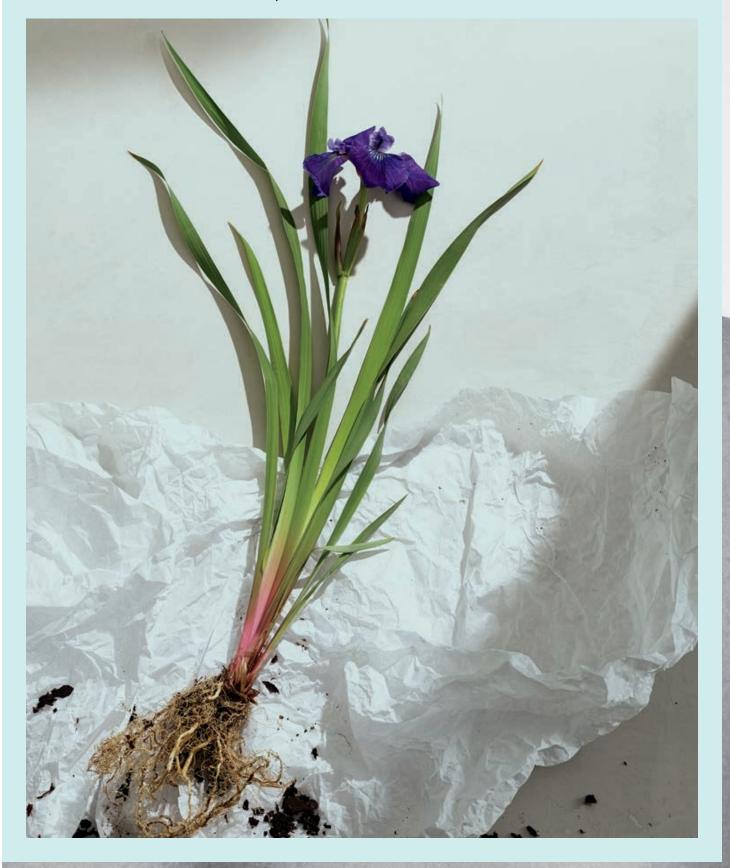

PROJECT Tiffany Fragrance

Iris

FRAGRANCE

HEART NOTE

This modern, artisanal scent, with the noble iris at its heart, is as exhilarating and inspired as love itself.

SAMPLE

Tiffany Eau de Parfum

NOTES

Top notes of vert de mandarine. At the heart, a precious iris flower is the hero ingredient. Patchouli and musk base notes. The final structure is both unexpected and timeless—scent in its most elemental form.