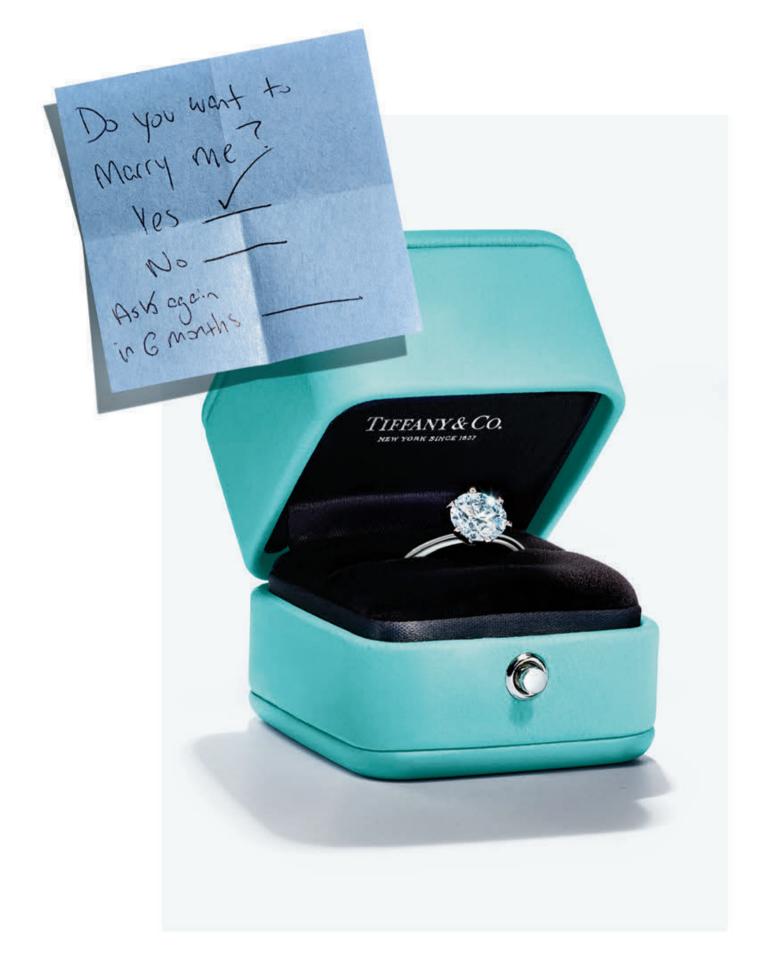

enry



 $\label{eq:opposite page: Tiffany East West^* automatic 3-Hand 46.5 x 27.5 mm watch, \$4,750. \\ \textit{This page: } Tiffany T square bracelets with diamonds, \$10,500.$ 









Opening page: Return to Tiffany\* pendant, \$300. Previous spread: Tiffany Tags designs, from \$1,400.

Return to Tiffany\* designs, from \$300. Paloma's Graffiti love designs, from \$725.

Chain sold separately. This spread: Return to Tiffany\* designs, from \$300. Tiffany solitaire pendant, from \$1,090. Original designs copyrighted by Paloma Picasso.



















This page: Paloma's Groove™ ring, \$800. Tiffany Flat wedding band ring, from \$1,150.

Opposite page: Paloma's Graffiti love ring, \$3,900. Tiffany Embrace band rings, from \$6,225.

Original designs copyrighted by Paloma Picasso.







MyTIFFANY

FOR MODEL/ACTIVIST DOUTZEN KROES, HER TIFFANY DIAMOND WEDDING BAND CHANGED EVERYTHING.

My husband and I met in 2009 when mutual friends introduced us at a music festival. When it was over, I gave him every possible phone number or email address for me. I wanted to make sure there was no way he could not find me. I never really stopped to think it through. It felt right and everything made sense. I simply let my heart guide me on this, and it has led me so well. We got engaged in Suriname, where he's from, on New Year's Eve of 2009. We were on jet skis on a river at the end of the day. The sun was setting and it was quiet and incredibly beautiful. I thought I had seen a box in his pocket and was so sure he was about to propose, and then he didn't! I couldn't believe it! It w