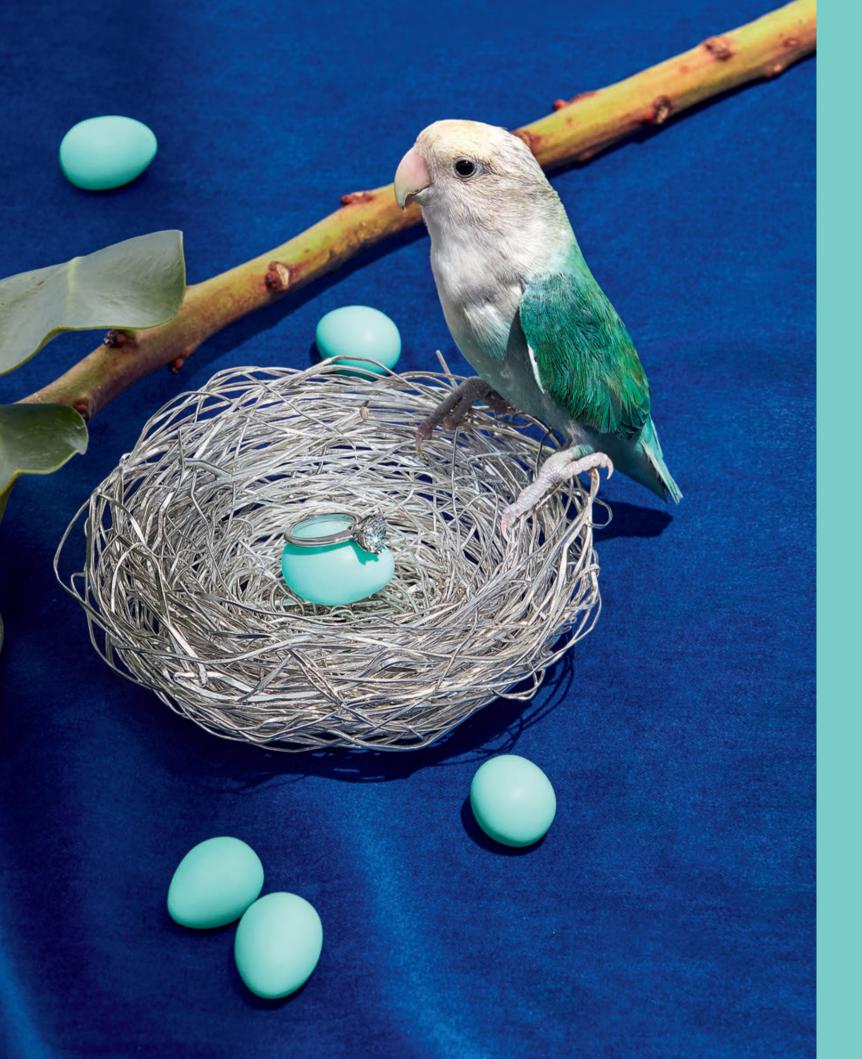

To remove your name from our mailing list, please contact customer service.

© 2017, Tiffany and Company. USK17

On the cover: Tiffany T designs, from \$1,600. Tiffany Metro designs with diamonds, from \$6,900. Introduction: Sterling silver bird's nest with Tiffany Blue\* porcelain eggs, \$10,000. The Tiffany\* Setting, from \$1,480.