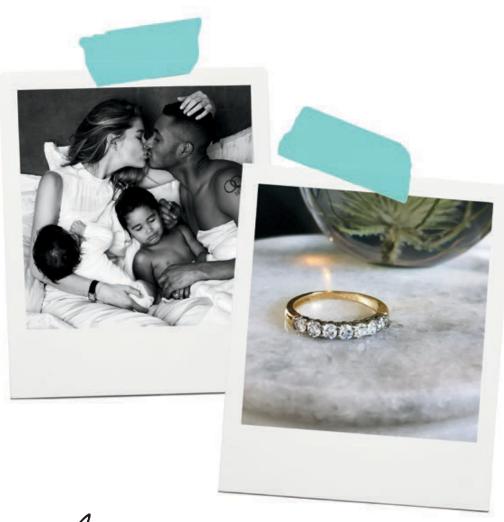

MyTIFFANY

FOR MODEL/ACTIVIST DOUTZEN KROES, HER TIFFANY DIAMOND WEDDING BAND CHANGED EVERYTHING.

My husband and I met in 2009 when mutual friends introduced us at a music festival. When it was over, I gave him every possible phone number or email address for me. I wanted to make sure there was no way he could not find me. I never really stopped to think it through. It felt right and everything made sense. I simply let my heart guide me on this, and it has led me so well. We got engaged in Suriname, where he's from, on New Year's Eve of 2009. We were on jet skis on a river at the end of the day. The sun was setting and it was quiet and incredibly beautiful. I thought I had seen a box in his pocket and was so sure he was about to propose, and then he didn't! I couldn't believe it! It wasn't until a little later that evening, in a little tree house deep in the jungle, that he asked me to marry him. I think he chose that moment and that

place because he felt very connected to his roots in his home, very empowered. It was magical, very tender. When it came time to pick a wedding band, I knew I wanted to go to Tiffany because that's such a dream. We were married a short time later on a small houseboat on a canal in Amsterdam. Something felt very different for me after that day. Because I had been traveling all over the world from such a young age, I felt like I was always searching, always seeking. Having that band on my finger was a very grounding thing. It meant I could stop looking around, and just be at peace, that we could create our own beautiful family. When I take it off for a shoot, it always feels a little strange, like my heart is empty. So I put it back on as soon as I can. This ring represents our love, our bond, our family and the future we are building together.

Portrait by Paul Bellaart. Still life courtesy of Doutzen Kroe