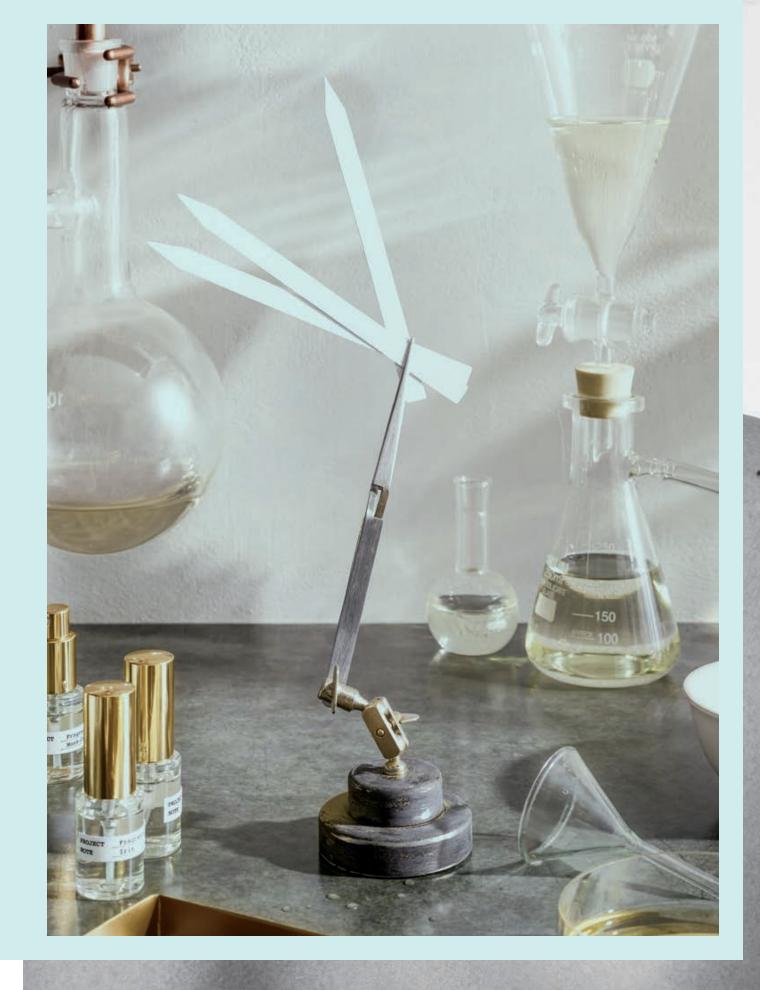

PROJECT Tiffany Fragrance

Iris

FRAGRANCE

HEART NOTE

This modern, artisanal scent, with the noble iris at its heart, is as exhilarating and inspired as love itself.

SAMPLE

Tiffany Eau de Parfum

NOTES

Top notes of vert de mandarine. At the heart, a precious iris flower is the hero ingredient. Patchouli and musk base notes. The final structure is both unexpected and timeless—scent in its most elemental form.