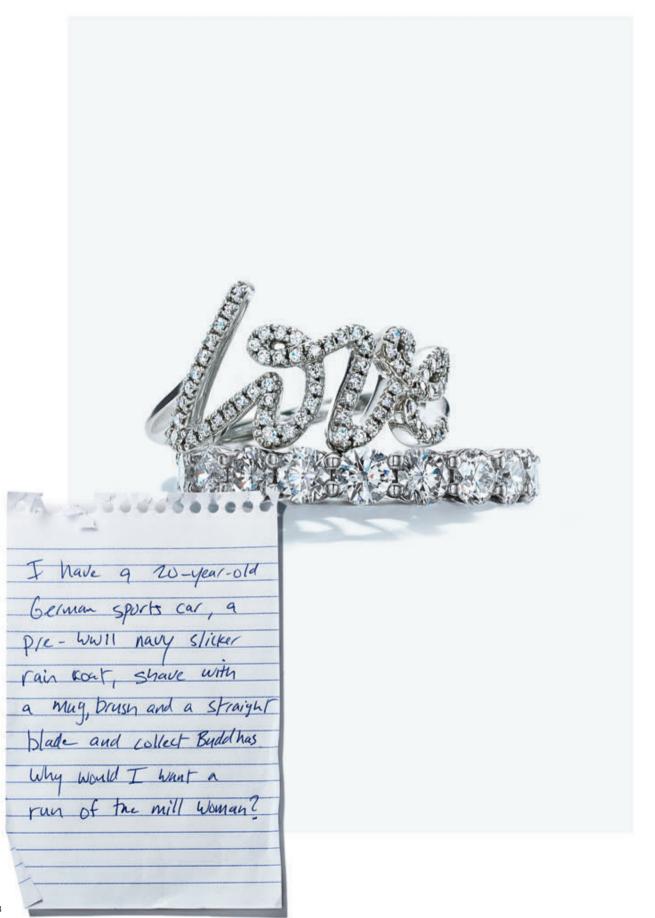

Previous page: Tiffany Keys with diamonds, from \$2,000. Chain sold separately. This page: Paloma's Graffiti love ring, \$3,900.

Tiffany Victoria\* ring, \$13,750. Ring with diamonds, price upon request. I.D. bracelet, \$500.