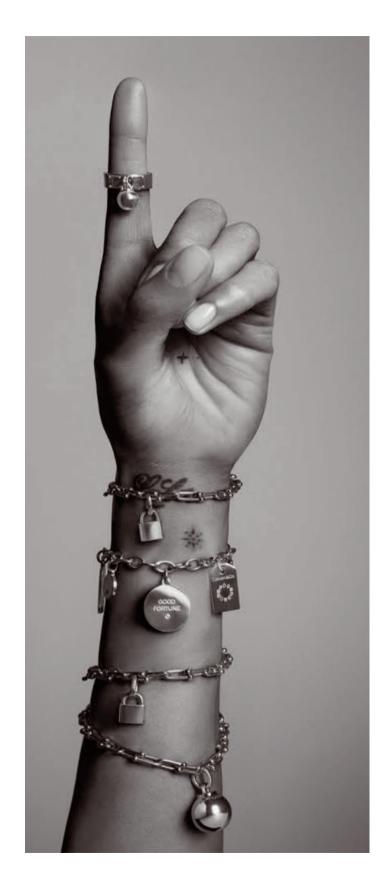

Previous page: Tiffany Keys with diamonds, from \$2,000. Chain sold separately. This page: Paloma's Graffiti love ring, \$3,900.

Tiffany Victoria\* ring, \$13,750. Ring with diamonds, price upon request. I.D. bracelet, \$500.