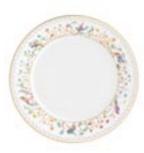

## **AUDUBON**

Audubon Limoges porcelain was originally created to match our celebrated sterling silver pattern of the same name.

The design dates back to the 1890's, when American and European

artists looked to Far Eastern cultures for inspiration.

Like the flatware, many of the pieces are distinct, featuring different exotic birds or flowers. Certain serving pieces and plates have a beautiful pavilion motif.

Audubon is a Tiffany favorite. The shapes are classic.

The design is original. When the table is set the effect is magical.

Audubon enhances both formal and informal entertaining.

Tiffany recommends handwashing for this pattern.