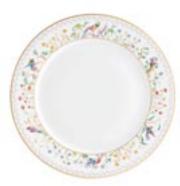

Like the flatware, many of the pieces are distinct, featuring different exotic birds or flowers. Certain serving pieces and plates have a beautiful pavilion motif.

Audubon is a Tiffany favorite. The shapes are classic.

DINNER PLATE 10498252

SALAD/DESSERT PLATE 10498279

SALAD/DESSERT PLATE 10565804

RIM SOUP BOWL 10498414

BREAD AND BUTTER PLATE 10498287

CREAM SOUP BOWL

BREAKFAST CUP AND SAUCER 11240852

TEACUP AND SAUCER 10498295