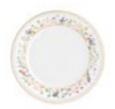

## **AUDUBON**

Audubon Limoges porcelain was originally created to match our celebrated sterling silver pattern of the same name.

The design dates back to the 1890's, when American and European

artists looked to Far Eastern cultures for inspiration.

Like the flatware, many of the pieces are distinct, featuring different exotic birds or flowers. Certain serving pieces and plates have a beautiful pavilion motif.

Audubon is a Tiffany favorite. The shapes are classic.

The design is original. When the table is set the effect is magical.

Audubon enhances both formal and informal entertaining.

Tiffany recommends handwashing for this pattern.