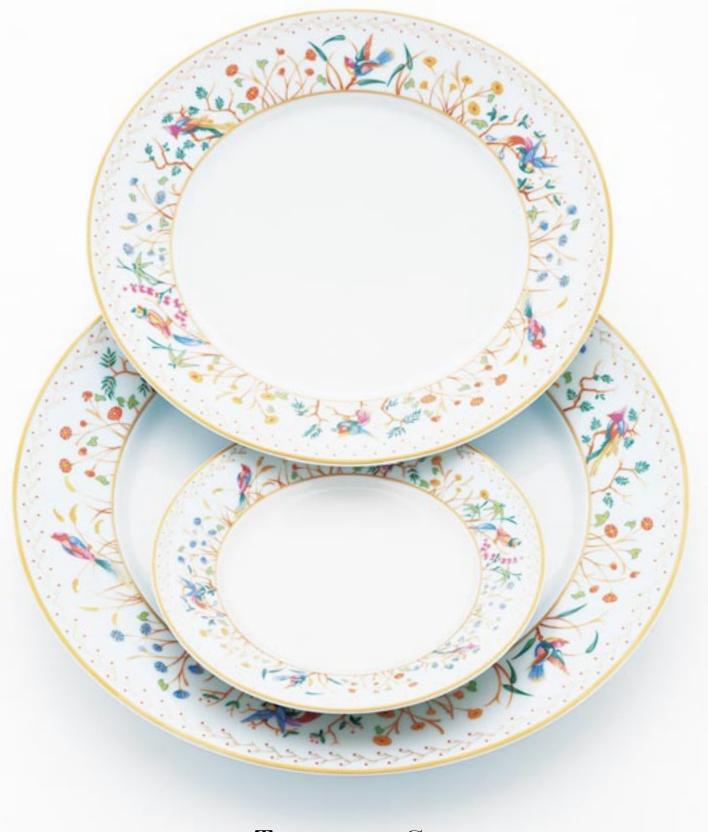

Like the flatware, many of the pieces are distinct, featuring different exotic birds or flowers. Certain serving pieces and plates have a beautiful pavilion motif.

Audubon is a Tiffany favorite. The shapes are classic.

DINNER PLATE 10498252

SALAD/DESSERT PLATE 10498279

SALAD/DESSERT PLATE 10565804

RIM SOUP BOWL 10498414

BREAD AND BUTTER PLATE 10498287

CREAM SOUP BOWL

BREAKFAST CUP AND SAUCER 11240852

TEACUP AND SAUCER 10498295