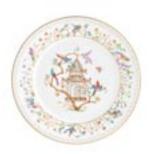

Like the flatware, many of the pieces are distinct, featuring different exotic birds or flowers. Certain serving pieces and plates have a beautiful pavilion motif.

Audubon is a Tiffany favorite. The shapes are classic.