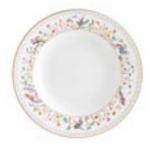

## **AUDUBON**

Audubon Limoges porcelain was originally created to match our celebrated sterling silver pattern of the same name.

The design dates back to the 1890's, when American and European

artists looked to Far Eastern cultures for inspiration.

Like the flatware, many of the pieces are distinct, featuring different exotic birds or flowers. Certain serving pieces and plates have a beautiful pavilion motif.

Audubon is a Tiffany favorite. The shapes are classic.

The design is original. When the table is set the effect is magical.

Audubon enhances both formal and informal entertaining.

Tiffany recommends handwashing for this pattern.