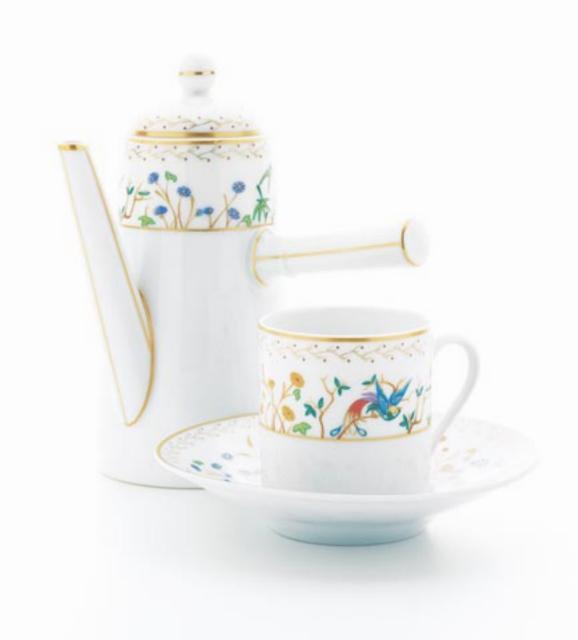

SUGAR BOWL 10498317

CREAMER 10498325

COFFEEPOT 10498309

TEAPOT 10498406

AFTER DINNER CUP AND SAUCER 10498392

MOCHA POT 10826101

MOCHA SUGAR BOWL 10826128

MOCHA CREAMER 10826136