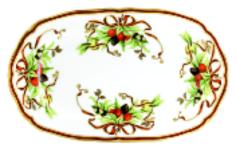

## TIFFANY HOLIDAY

This exclusive Tiffany Holiday design was inspired by traditional Victorian celebrations. The bone china collection features bundles of pinecones, pears, acorns and cranberries tied elegantly with rich red and gold ribbon.

The shapes of the pieces are exquisite. The serving pieces are gently fluted and the plates have scalloped edges.

Brides and grooms can register for serving pieces, which can be festive additions to a holiday table, or for complete place settings.

SQUARE SERVING BOWL/SMALL 14171894

SQUARE SERVING BOWL/MEDIUM 14561064

RECTANGULAR PLATTER 11564526

OVAL PLATTER/LARGE 16032859

ROUND PLATTER 12383266

The names TIFFANY, TIFFANY & CO. and TIFFANY HOLIDAY are trademarks of Tiffany and Company and its affiliates. Designs © by Tiffany and Company. Catalogue ©2001 by Tiffany and Company.