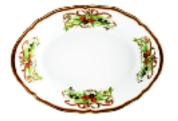

## TIFFANY HOLIDAY

This exclusive Tiffany Holiday design was inspired by traditional Victorian celebrations. The bone china collection features bundles of pinecones, pears, acorns and cranberries tied elegantly with rich red and gold ribbon.

The shapes of the pieces are exquisite. The serving pieces are gently fluted and the plates have scalloped edges.

Brides and grooms can register for serving pieces, which can be festive additions to a holiday table, or for complete place settings.

SQUARE SERVING BOWL/SMALL 14171894

SQUARE SERVING BOWL/MEDIUM 14561064

RECTANGULAR PLATTER 11564526

OVAL PLATTER/LARGE 16032859

ROUND PLATTER 12383266

The names TIFFANY, TIFFANY & CO. and TIFFANY HOLIDAY are trademarks of Tiffany and Company and its affiliates. Designs © by Tiffany and Company. Catalogue ©2001 by Tiffany and Company.