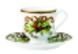

## TIFFANY HOLIDAY

This exclusive Tiffany Holiday design was inspired by traditional Victorian celebrations. The bone china collection features bundles of pinecones, pears, acorns and cranberries tied elegantly with rich red and gold ribbon.

The shapes of the pieces are exquisite. The serving pieces are gently fluted and the plates have scalloped edges.

Brides and grooms can register for serving pieces, which can be festive additions to a holiday table, or for complete place settings.

SERVICE/BUFFET PLATE 13641501

DINNER PLATE 11564453

SALAD/DESSERT PLATE 11564461

BREAD AND BUTTER PLATE 12235585

RIM SOUP BOWL 11564496

TEACUP AND SAUCER

11564488

AFTER DINNER CUP AND SAUCER 13643237