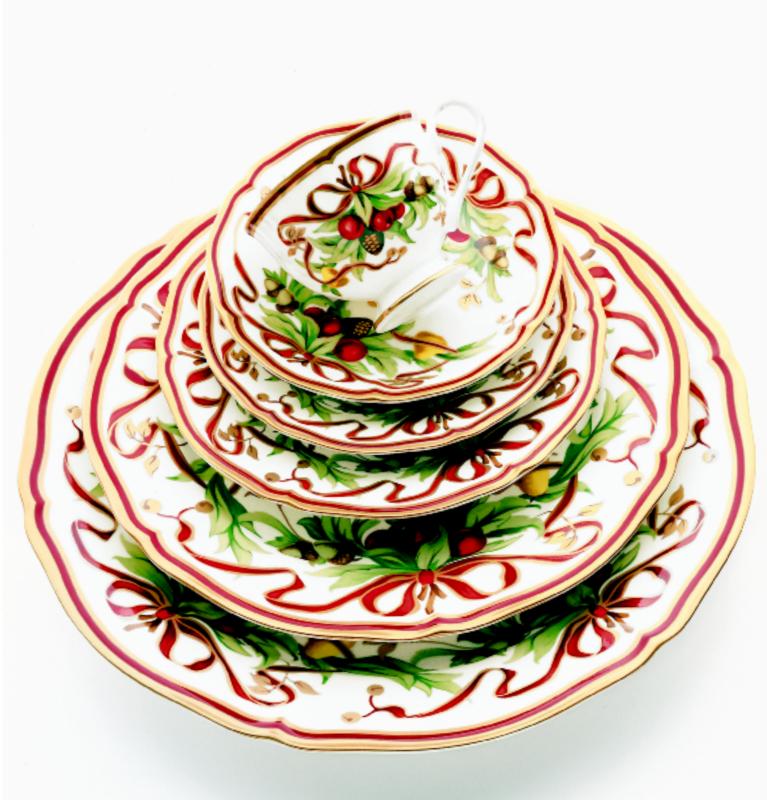

## TIFFANY HOLIDAY

This exclusive Tiffany Holiday design was inspired by traditional Victorian celebrations. The bone china collection features bundles of pinecones, pears, acorns and cranberries tied elegantly with rich red and gold ribbon.

The shapes of the pieces are exquisite. The serving pieces are gently fluted and the plates have scalloped edges.

Brides and grooms can register for serving pieces, which can be festive additions to a holiday table, or for complete place settings.

## CHINA SERVICE

Tiffany recommends a service for twelve and the serving pieces of your choice.

A standard five-piece place setting includes a dinner plate, salad/dessert plate, bread and butter plate,

cup and saucer. You might also consider adding a bowl to each place setting.

SERVICE/BUFFET PLATE 13641501

DINNER PLATE 11564453

SALAD/DESSERT PLATE 11564461

BREAD AND BUTTER PLATE 12235585

RIM SOUP BOWL 11564496

TEACUP AND SAUCER

11564488

AFTER DINNER CUP AND SAUCER 13643237