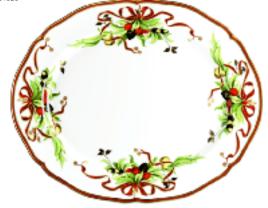

## TIFFANY HOLIDAY

This exclusive Tiffany Holiday design was inspired by traditional Victorian celebrations. The bone china collection features bundles of pinecones, pears, acorns and cranberries tied elegantly with rich red and gold ribbon.

The shapes of the pieces are exquisite. The serving pieces are gently fluted and the plates have scalloped edges.

Brides and grooms can register for serving pieces, which can be festive additions to a holiday table, or for complete place settings.