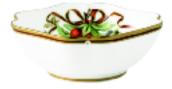

## TIFFANY HOLIDAY

This exclusive Tiffany Holiday design was inspired by traditional Victorian celebrations. The bone china collection features bundles of pinecones, pears, acorns and cranberries tied elegantly with rich red and gold ribbon.

The shapes of the pieces are exquisite. The serving pieces are gently fluted and the plates have scalloped edges.

Brides and grooms can register for serving pieces, which can be festive additions to a holiday table, or for complete place settings.

## CHINA SERVICE

Tiffany recommends a service for twelve and the serving pieces of your choice.

A standard five-piece place setting includes a dinner plate, salad/dessert plate, bread and butter plate,

cup and saucer. You might also consider adding a bowl to each place setting.