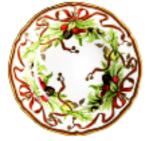

## TIFFANY HOLIDAY

This exclusive Tiffany Holiday design was inspired by traditional Victorian celebrations. The bone china collection features bundles of pinecones, pears, acorns and cranberries tied elegantly with rich red and gold ribbon.

The shapes of the pieces are exquisite. The serving pieces are gently fluted and the plates have scalloped edges.

Brides and grooms can register for serving pieces, which can be festive additions to a holiday table, or for complete place settings.