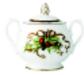

## TIFFANY HOLIDAY

This exclusive Tiffany Holiday design was inspired by traditional Victorian celebrations. The bone china collection features bundles of pinecones, pears, acorns and cranberries tied elegantly with rich red and gold ribbon.

The shapes of the pieces are exquisite. The serving pieces are gently fluted and the plates have scalloped edges.

Brides and grooms can register for serving pieces, which can be festive additions to a holiday table, or for complete place settings.

MUG 11764509

SUGAR BOWL 14549811

CREAMER 14549803

COFFEEPOT 14549781

TEAPOT 14549773

PITCHER 13202192

GRAVY BOAT AND STAND 16032816

VEGETABLE DISH 16032832