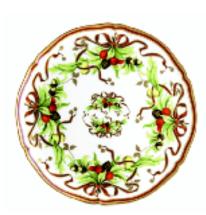

## TIFFANY HOLIDAY

This exclusive Tiffany Holiday design was inspired by traditional Victorian celebrations. The bone china collection features bundles of pinecones, pears, acorns and cranberries tied elegantly with rich red and gold ribbon.

The shapes of the pieces are exquisite. The serving pieces are gently fluted and the plates have scalloped edges.

Brides and grooms can register for serving pieces, which can be festive additions to a holiday table, or for complete place settings.