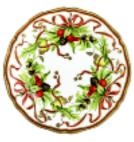

## TIFFANY HOLIDAY

This exclusive Tiffany Holiday design was inspired by traditional Victorian celebrations. The bone china collection features bundles of pinecones, pears, acorns and cranberries tied elegantly with rich red and gold ribbon.

The shapes of the pieces are exquisite. The serving pieces are gently fluted and the plates have scalloped edges.

Brides and grooms can register for serving pieces, which can be festive additions to a holiday table, or for complete place settings.