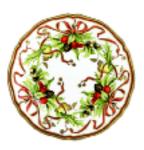

## TIFFANY HOLIDAY

This exclusive Tiffany Holiday design was inspired by traditional Victorian celebrations. The bone china collection features bundles of pinecones, pears, acorns and cranberries tied elegantly with rich red and gold ribbon.

The shapes of the pieces are exquisite. The serving pieces are gently fluted and the plates have scalloped edges.

Brides and grooms can register for serving pieces, which can be festive additions to a holiday table, or for complete place settings.