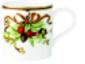

## TIFFANY HOLIDAY

This exclusive Tiffany Holiday design was inspired by traditional Victorian celebrations. The bone china collection features bundles of pinecones, pears, acorns and cranberries tied elegantly with rich red and gold ribbon.

The shapes of the pieces are exquisite. The serving pieces are gently fluted and the plates have scalloped edges.

Brides and grooms can register for serving pieces, which can be festive additions to a holiday table, or for complete place settings.

MUG 11764509

SUGAR BOWL 14549811

CREAMER 14549803

COFFEEPOT 14549781

TEAPOT 14549773

PITCHER 13202192

GRAVY BOAT AND STAND 16032816

VEGETABLE DISH 16032832