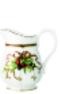

## TIFFANY HOLIDAY

This exclusive Tiffany Holiday design was inspired by traditional Victorian celebrations. The bone china collection features bundles of pinecones, pears, acorns and cranberries tied elegantly with rich red and gold ribbon.

The shapes of the pieces are exquisite. The serving pieces are gently fluted and the plates have scalloped edges.

Brides and grooms can register for serving pieces, which can be festive additions to a holiday table, or for complete place settings.

MUG 11764509

SUGAR BOWL 14549811

CREAMER 14549803

COFFEEPOT 14549781

TEAPOT 14549773

PITCHER 13202192

GRAVY BOAT AND STAND 16032816

VEGETABLE DISH 16032832